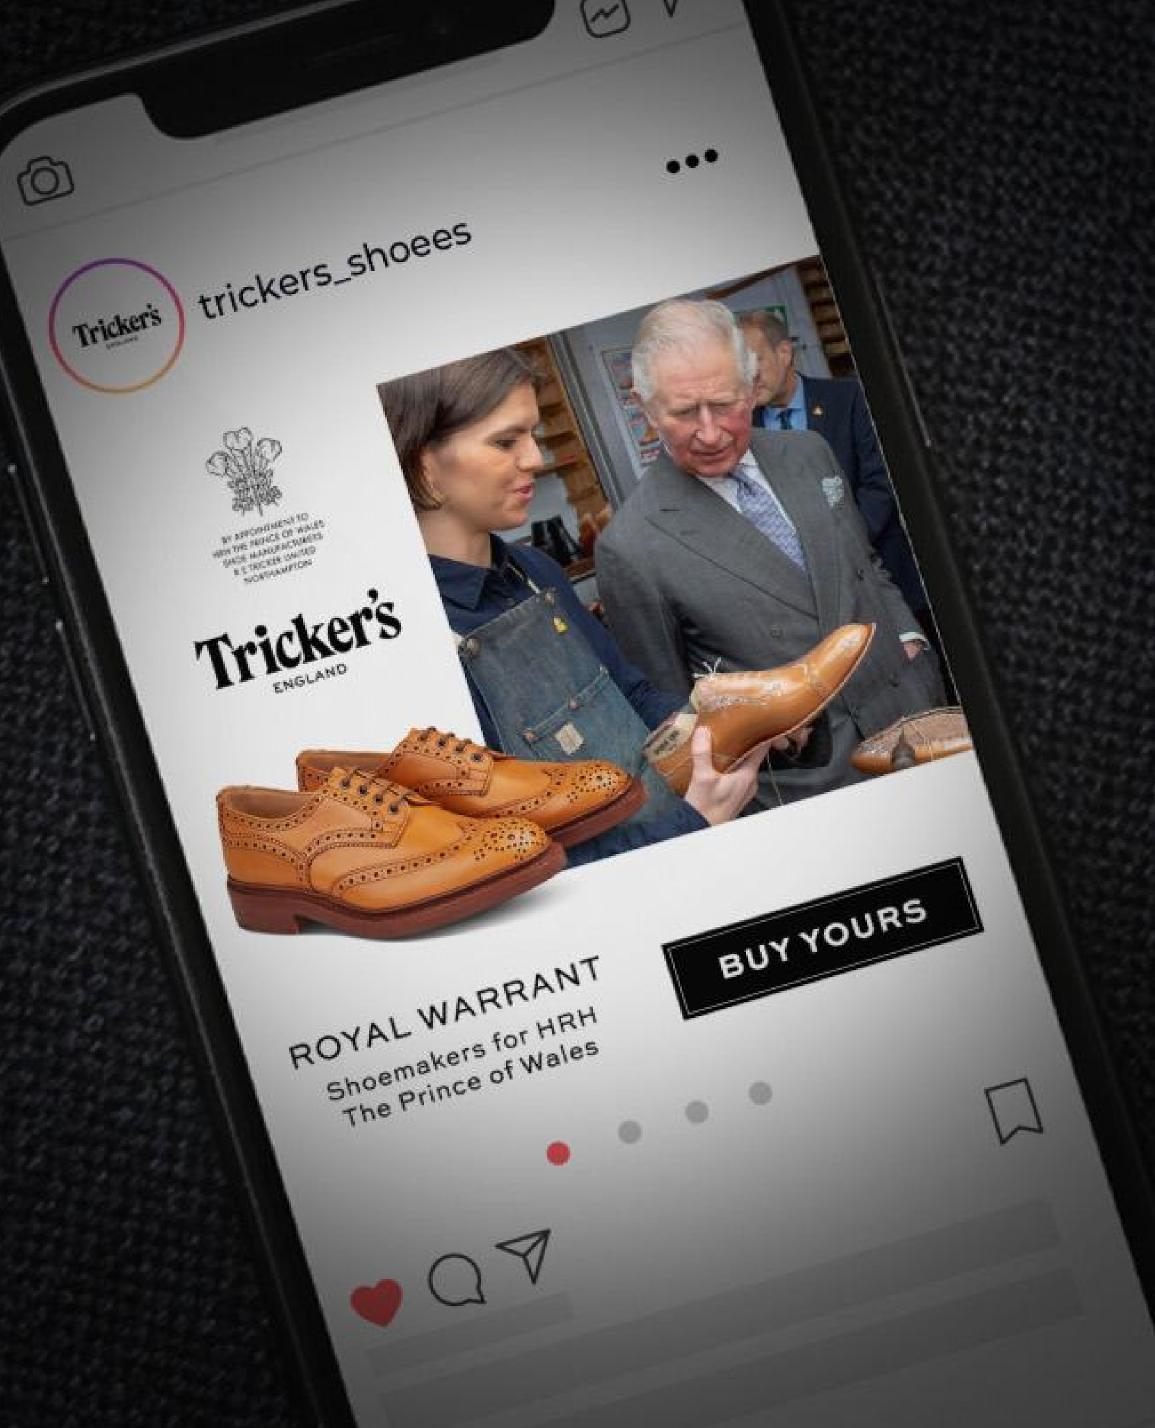

#### Core Elements of Our Ads

#### Logo

The logo enhances brand recognition and value perception, acting as a stamp of quality and authenticity.

#### **Product Photo**

The product photo clarifies the ad's commercial intent, showing what is being sold and aligning consumer expectations.

#### Phrase

A compelling phrase enhances the ad, capturing the product's essence and prompting user action

#### **ROYAL WARRANT**

Shoemakers for HRH The Prince of Wales **BUY YOURS** 

#### **Featured Photo**

The featured photo grabs attention and connects with the audience, using impactful visuals to draw viewers in and convey the brand's essence.

#### **CTA Button**

The CTA button directs immediate user response, facilitating the next step in the consumer's purchasing journey.