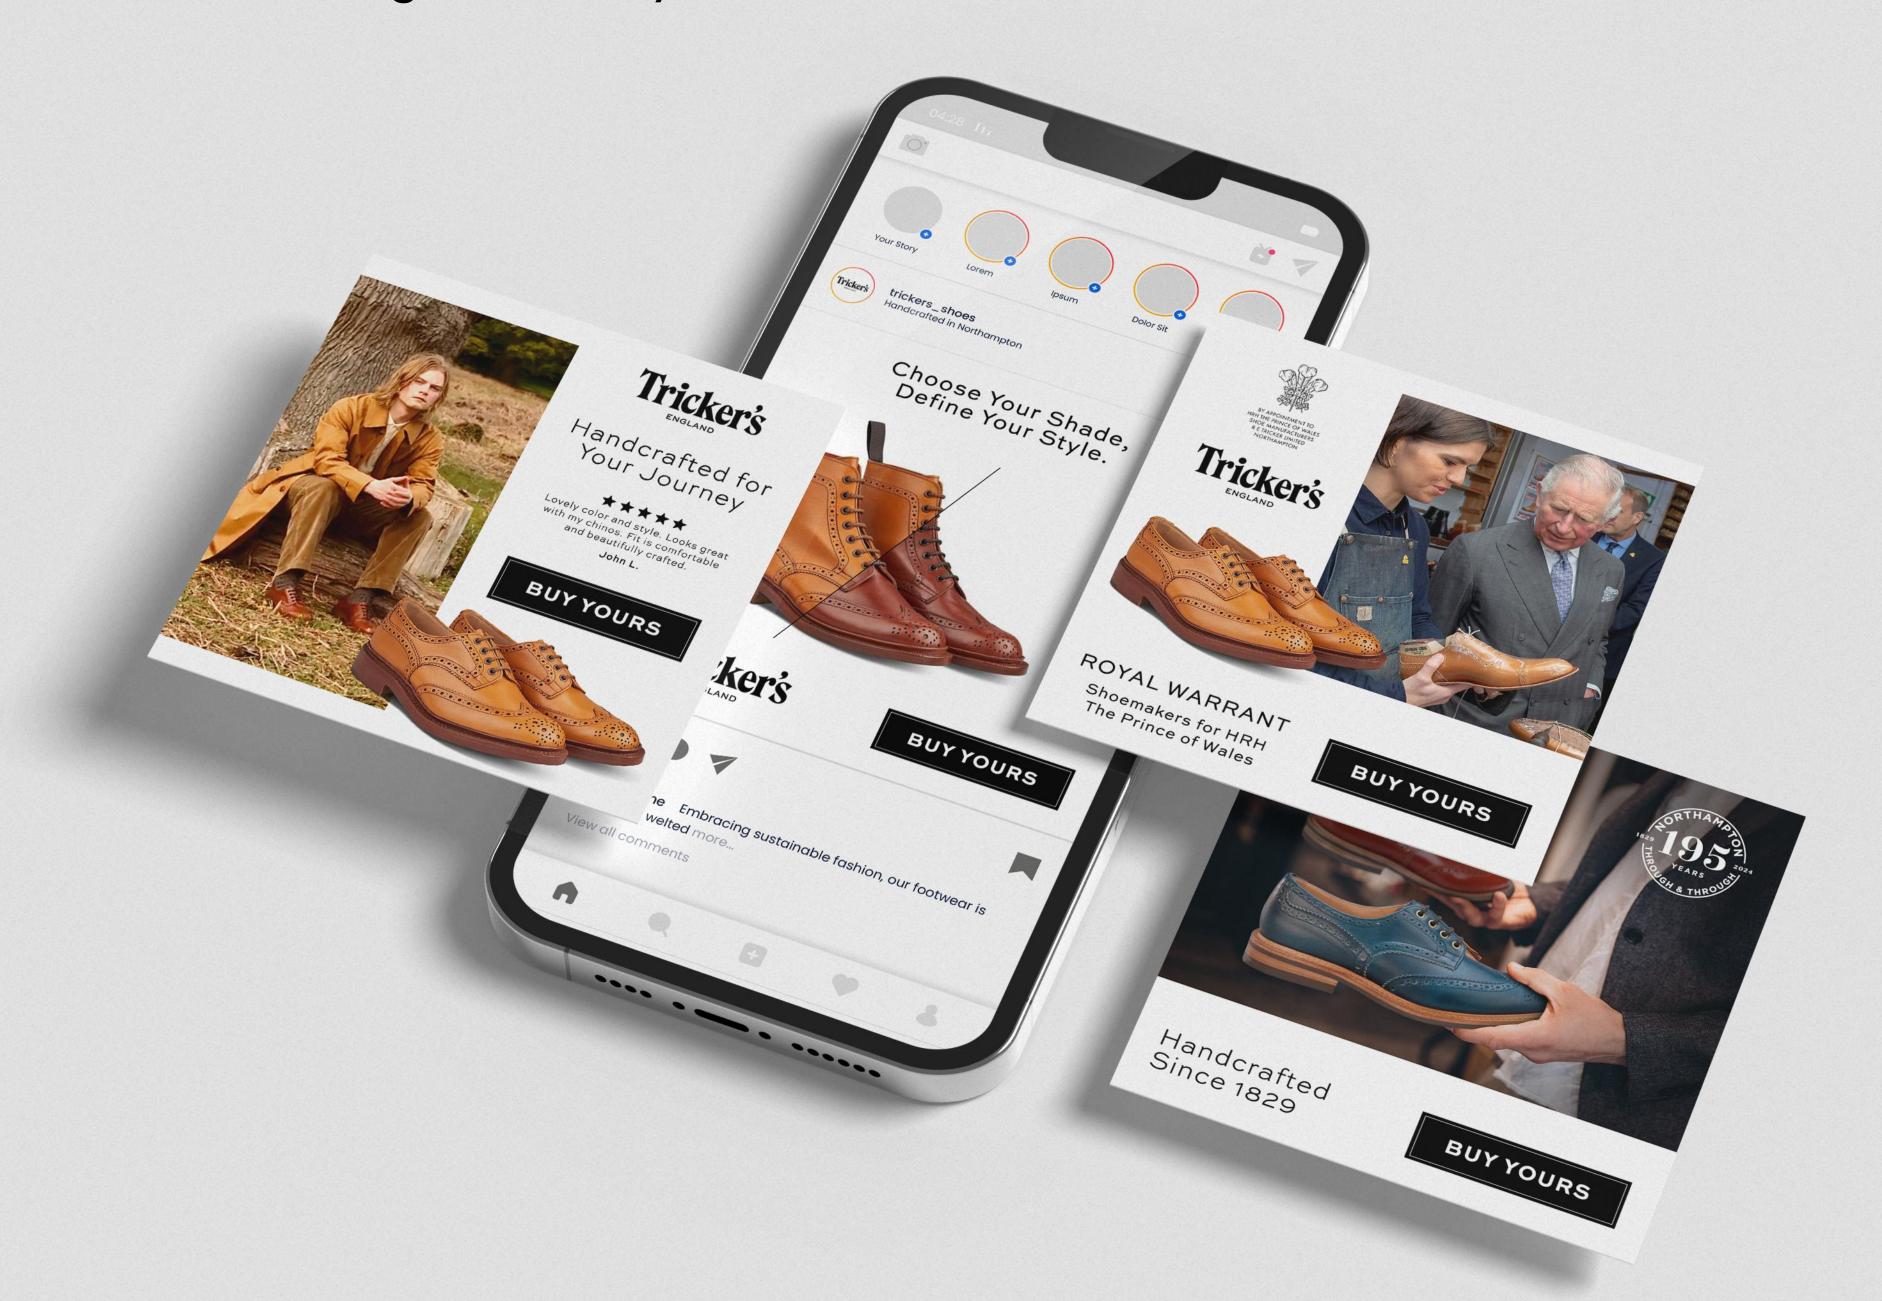

AFTER Ads: Redesigned Ads by DIGITAL&

#### Core Elements of Our Ads

#### Logo

The logo enhances brand recognition and value perception, acting as a stamp of quality and authenticity.

#### **Product Photo**

The product photo clarifies the ad's commercial intent, showing what is being sold and aligning consumer expectations.

#### Phrase

A compelling phrase enhances the ad, capturing the product's essence and prompting user action

#### **Featured Photo**

The featured photo grabs attention and connects with the audience, using impactful visuals to draw viewers in and convey the brand's essence.

#### **CTA Button**

The CTA button directs immediate user response, facilitating the next step in the consumer's purchasing journey.

### Ads Proposal - Ads 01 and 02

Handcrafted Since 1829

**BUY YOURS** 

Ads Proposal - Ads 03 and 04

Choose Your Shade, Define Your Style.

ROYAL WARRANT
Shoemakers for HRH
The Prince of Wales

**BUY YOURS** 