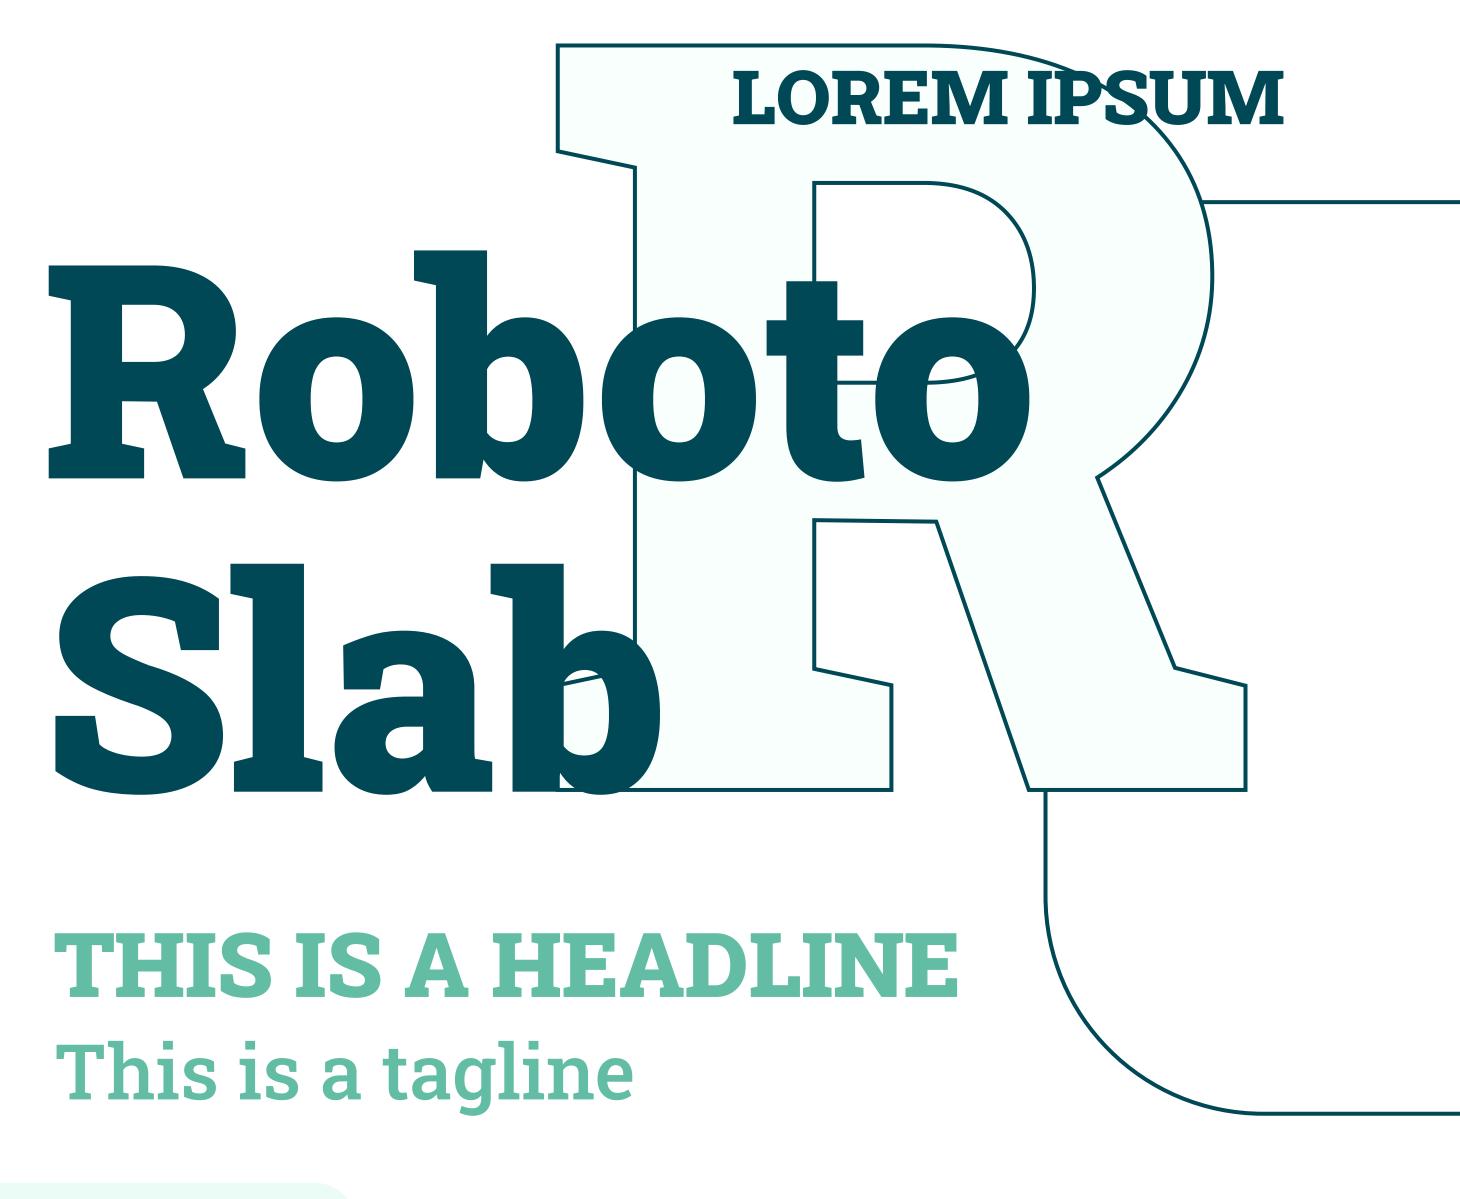

Complementing their visual identity, the carefully selected fonts enhance the overall message of professionalism and modernity. Roboto Slab, with its bold and commanding presence, accentuates important titles, while Próxima Nova, a versatile and legible font, ensures clarity in textual content.

#### **HEADLINE FONT**

Our chosen font for headlines, Roboto Slab, exudes a sense of boldness and reliability. With its clean lines and strong presence, it captures attention and conveys our commitment to delivering important messages with clarity and impact. The timeless elegance of Roboto Slab adds a touch of professionalism to our brand, ensuring that our headlines leave a lasting impression.

BLACK | BOLD | MEDIUM