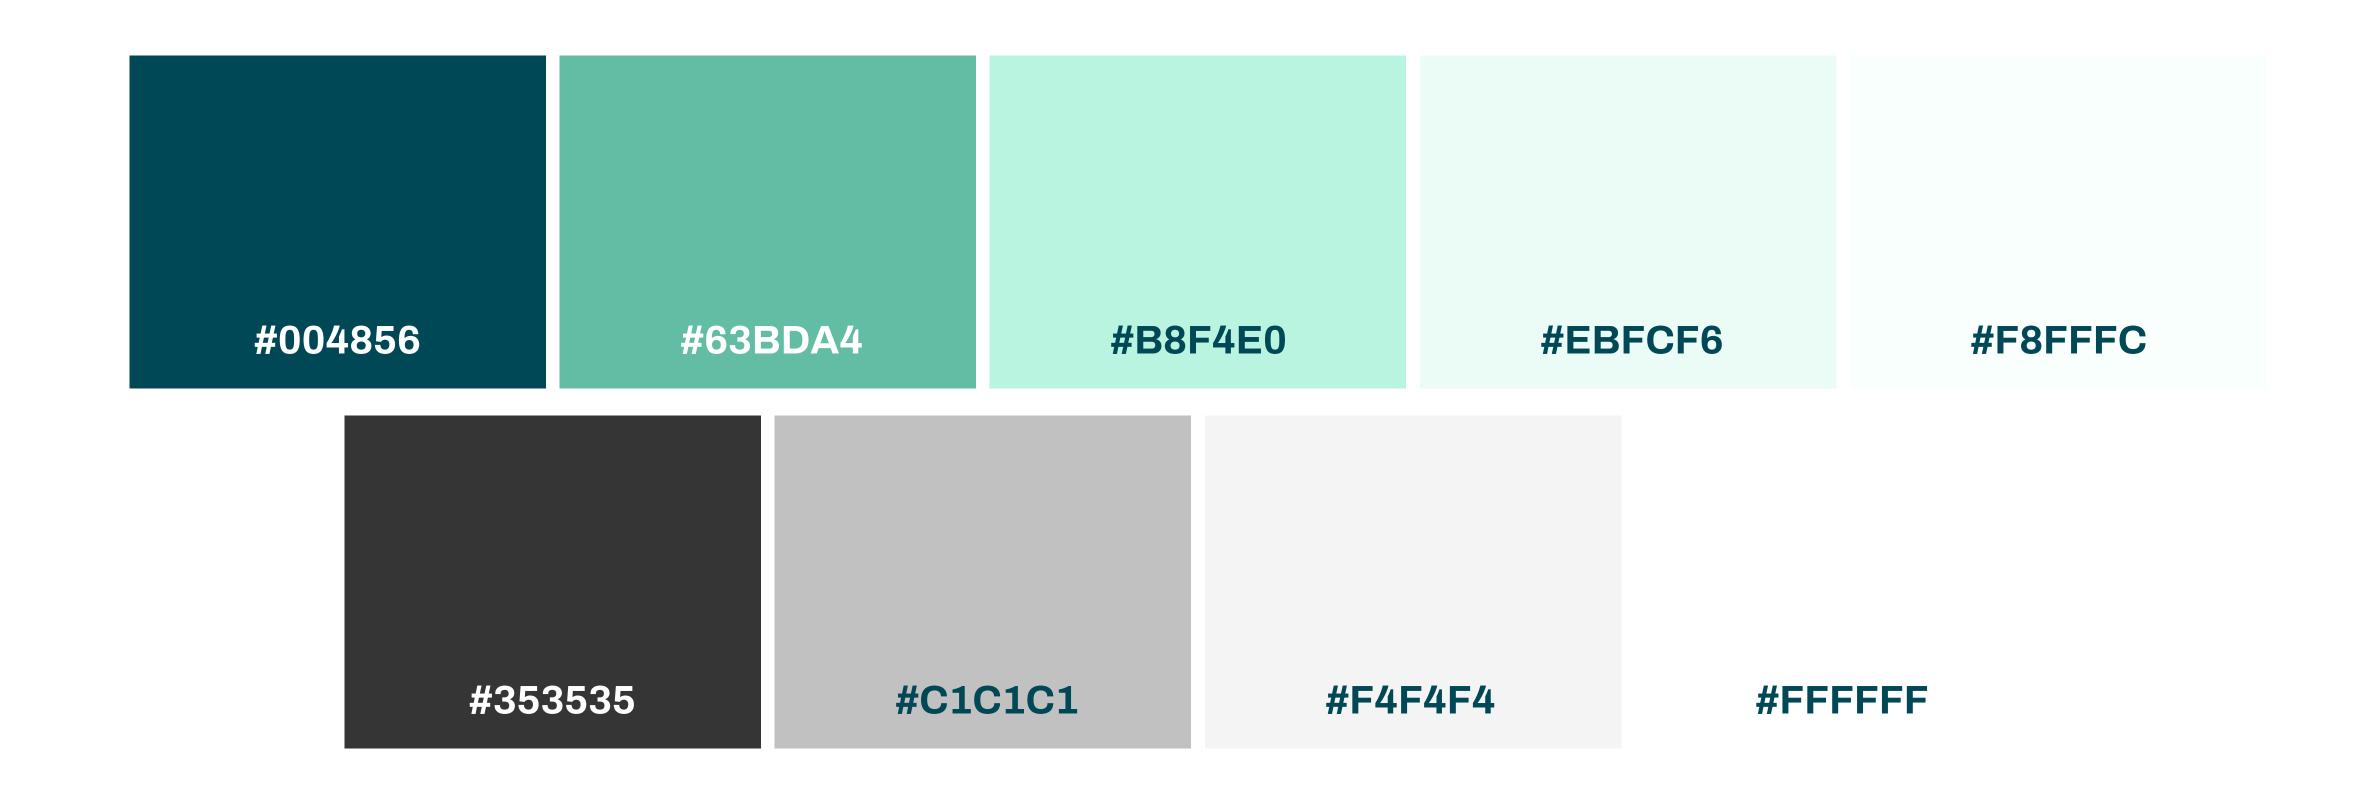

a safe and comforting environment for all.

Complementing their visual identity, the carefully selected fonts enhance the overall message of professionalism and modernity. Roboto Slab, with its bold and commanding presence, accentuates important titles, while Próxima Nova, a versatile and legible font, ensures clarity in textual content.

The fusion of the green color palette and purposeful design elements reflects The Eye Center of Southern Indiana's unwavering commitment to excellence, empathy, and patient-centered care.

Welcome to The Eye Center of Southern Indiana, where vision meets compassion, in a shared commitment to your well-being.





#### COLOR APPLICATIONS



## The Eye Center

OF SOUTHERN INDIANA





GRID VERTICAL LOGO



#### GRID HORIZONTAL LOGO





### COLOR PALETTE



#### COLOR APPLICATION











#### **HEADLINE FONT**

Our chosen font for headlines, Roboto Slab, exudes a sense of boldness and reliability. With its clean lines and strong presence, it captures attention and conveys our commitment to delivering important messages with clarity and impact. The timeless elegance of Roboto Slab adds a touch of professionalism to our brand, ensuring that our headlines leave a lasting impression.



BLACK | BOLD | MEDIUM

#### TEXT FONT

We have carefully selected Proxima Nova as our font for text, as it embodies modernity and legibility. With its clean and versatile design, Proxima Nova ensures that our written content is easily readable and accessible. Whether it's conveying important information or sharing valuable insights, Proxima Nova adds a touch