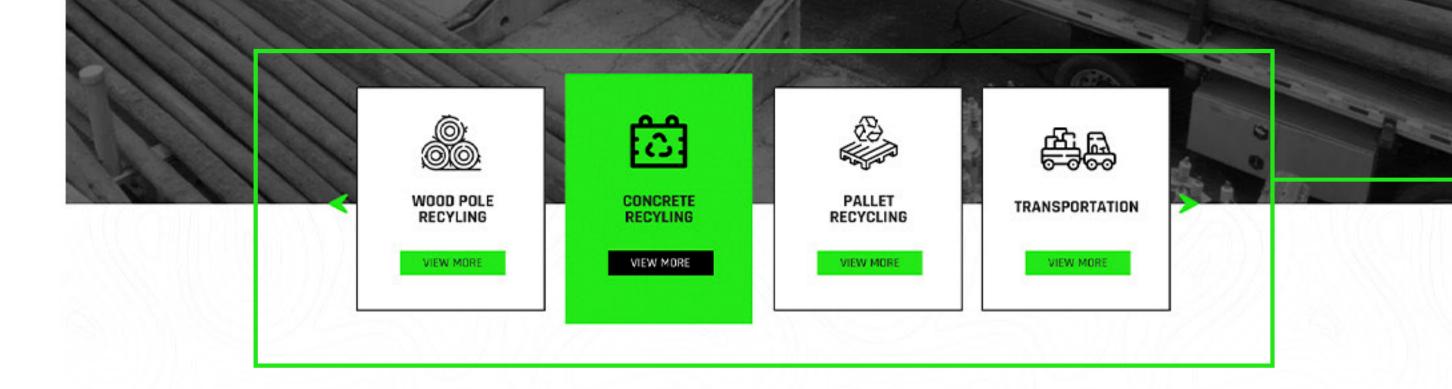

# Carousel the services section

We used a carousel to highlight the company's services. When the user hovers over a specific service, the box will be "active" and change color to increase visibility and promote user engagement.