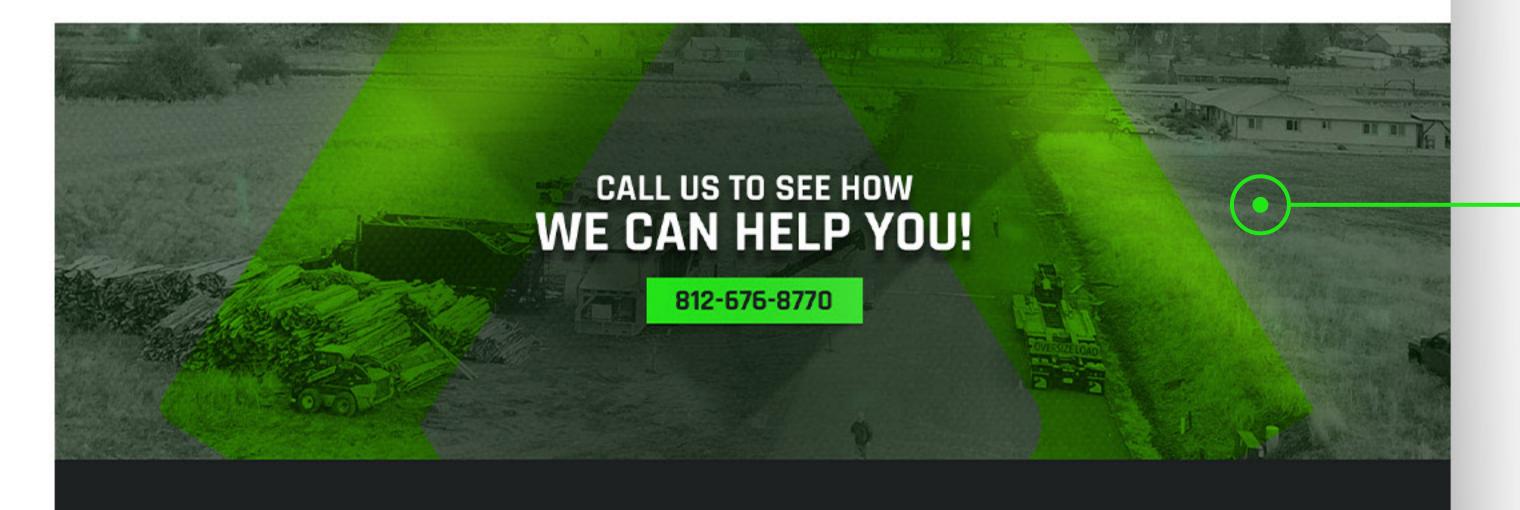

## New Section "Call to Action"

A CTA section on the homepage serves as a guiding light for users. It encourages immediate action, effectively streamlining the user journey before exploring further sections. It is crucial for enhancing conversion rates and maximizing user engagement with your site.