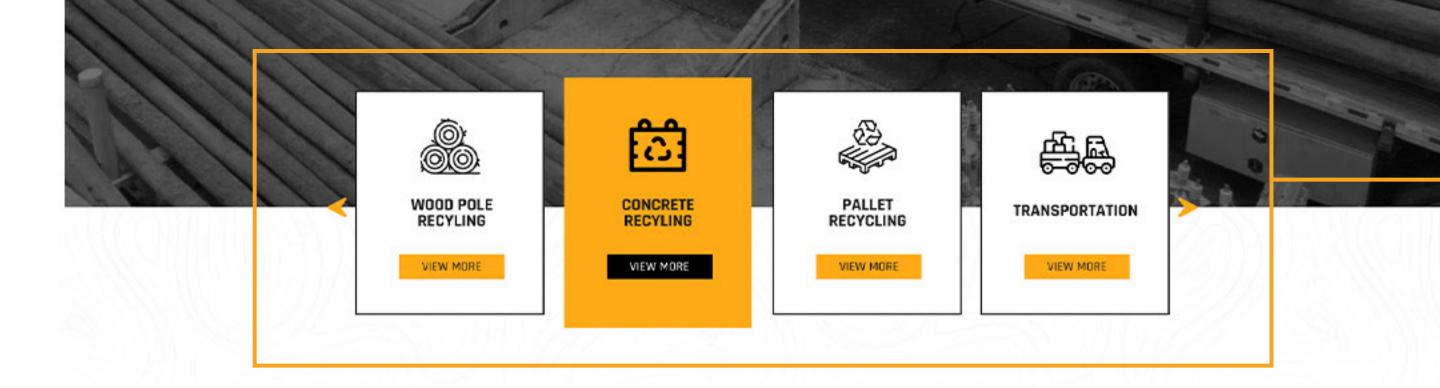

# Carousel the services section

We used a carousel to highlight the company's services. When the user hovers over a specific service, the box will be "active" and change color to increase visibility and promote user engagement.