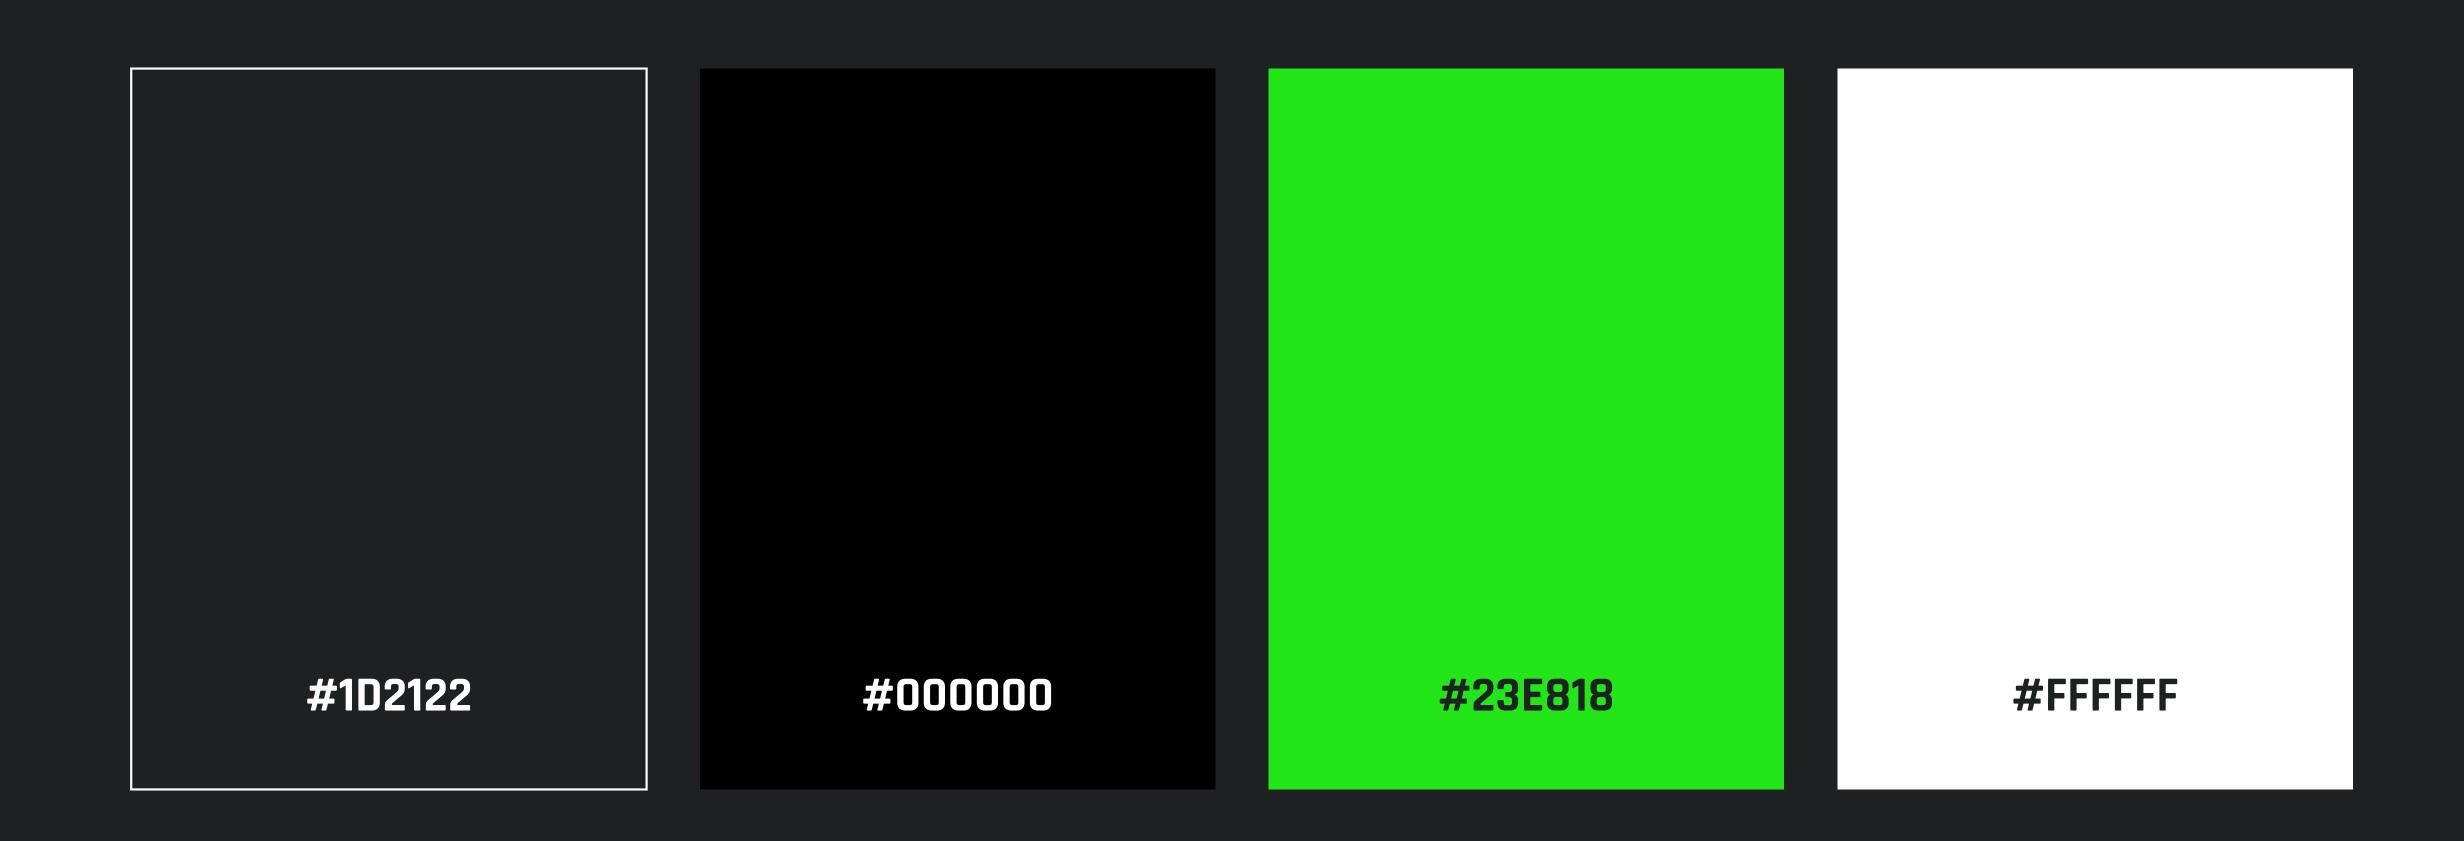

Logotype

# BLACKWOODD

Horizontal Grid and Safety Margin



# • Collor Palette















# • Corporate Font

Rajdhani, with its crisp, angular design, provides both modern appeal and superior readability. Its flexibility across headlines and body text promotes a cohesive visual language, enhancing the user experience. As a Google Font, Rajdhani ensures quick load times and boosts SEO. It offers a range of weights from light to bold, facilitating a strong visual hierarchy on your site. The font's unique design, inspired by traditional Indian typefaces, offers an exotic, professional edge, setting your website apart.

# Rajanana Amily

# THIS IS A HEADLINE

# This is a tagline

Rajdhani font excels in paragraph texts for its clarity, legibility, and modern geometric aesthetics. With multiple weights and multilingual support, it's versatile for various projects. Its