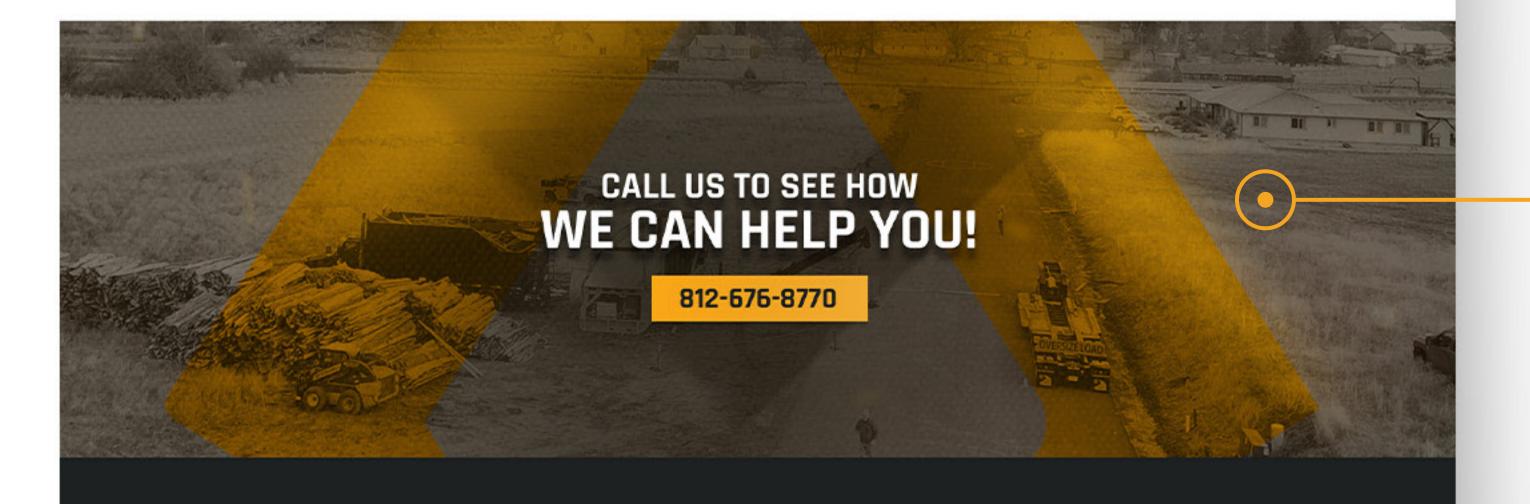

## New Section "Call to Action"

A CTA section on the homepage serves as a guiding light for users. It encourages immediate action, effectively streamlining the user journey before exploring further sections. It is crucial for enhancing conversion rates and maximizing user engagement with your site.