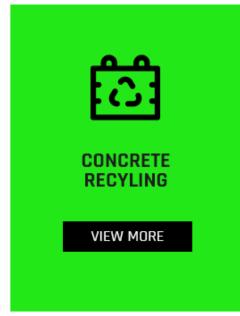

# Carousel the services section

We used a carousel to highlight the company's services. When the user hovers over a specific service, the box will be "active" and change color to increase visibility and promote user engagement.