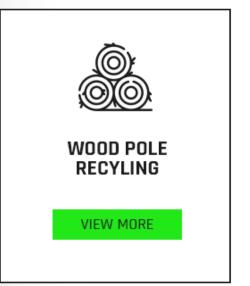

# Carousel the services section

We used a carousel to highlight the company's services. When the user hovers over a specific service, the box will be "active" and change color to increase visibility and promote user engagement.