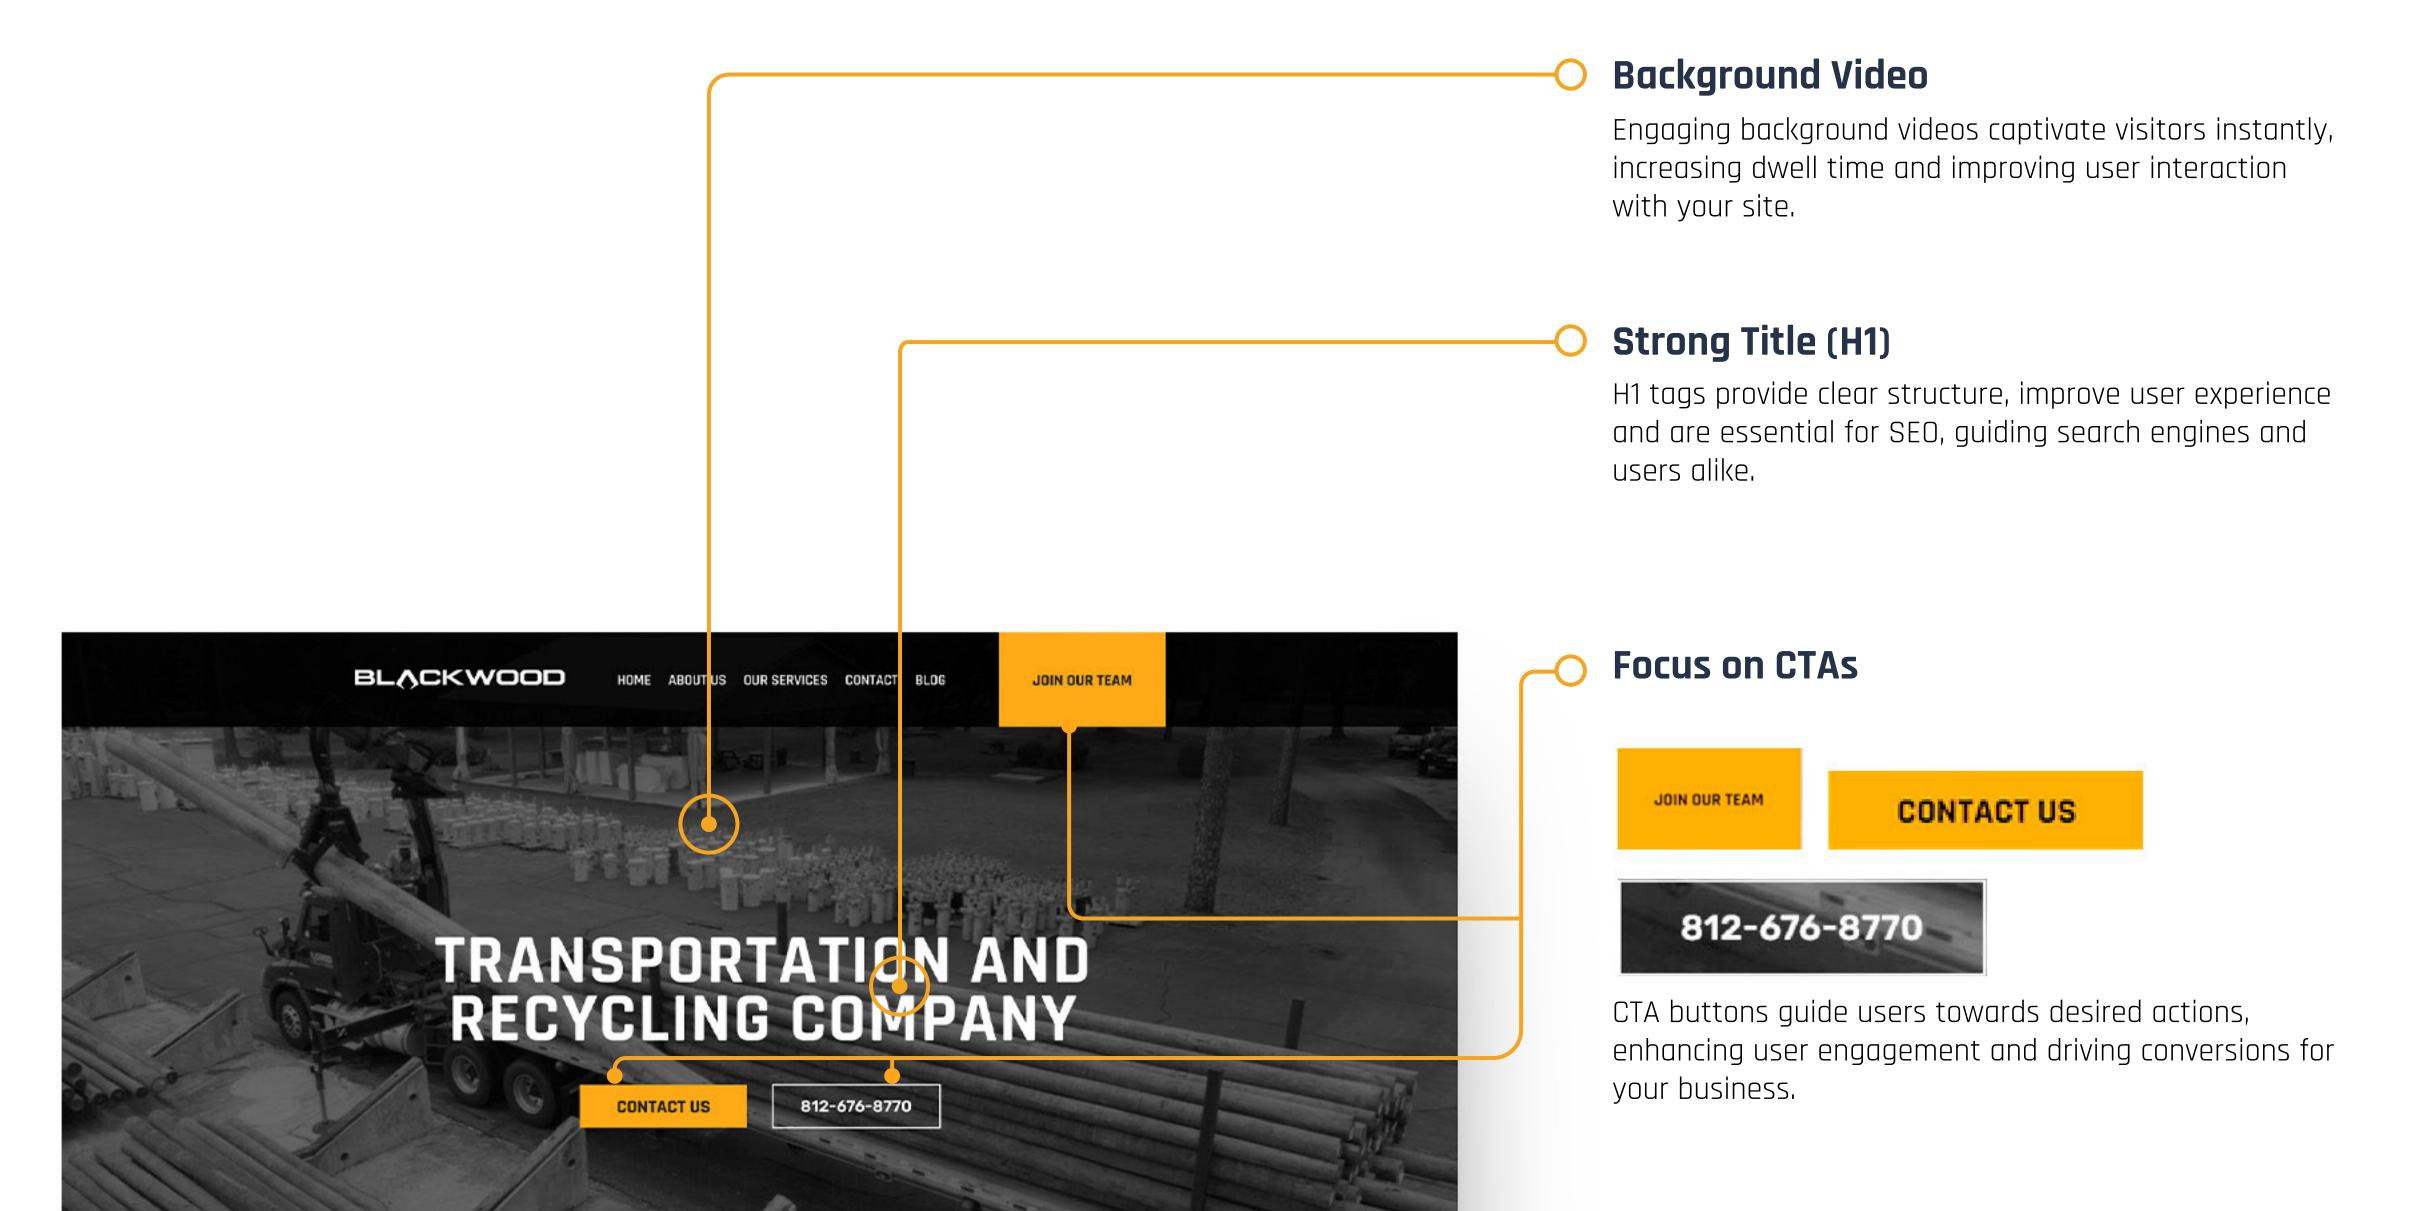

Headlines we'll use
SEMI BOLD | BOLD

Text we'll use Light I Regular I Medium Instagram

Blackwood

# • What's New?

# • New Website