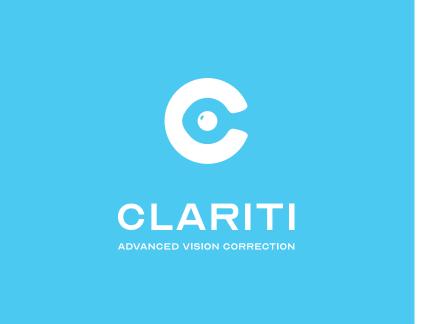

# Introducing the New Logo

We are proud to present the innovative new logo design for Clariti - Advanced Vision Correction, a leading company in the field of laser vision correction surgeries, including the state-of-the-art iLasik procedure. Our fresh and modern design takes inspiration from the natural beauty of the human eye, incorporating elements such as the pupil, the eyeball, and the letter "C" to create a visually stunning and memorable logo.

One of the key features of our new design is the vibrant color palette that has been carefully chosen to reflect the essence of Clariti's cutting-edge services. The striking shades of pink, purple, and various tones of blue immediately captures users' attention.

We carefully selected our logo font based on the font used in the widely recognized, Snellen Chart. By incorporating this font into the "Clariti - Advanced Vision Correction" brand name, we create a powerful connection between the company's identity and the world of vision improvement.

Overall, our new logo design for Clariti - Advanced Vision Correction combines aesthetics, functionality, and meaningful symbolism to create a cohesive and impactful brand identity. The vibrant colors, the eye-inspired elements, and the use of the Snellen Chart font work together to deliver a logo that is both visually captivating and representative of the company's mission to improve the lives of their patients through advanced vision correction solutions.