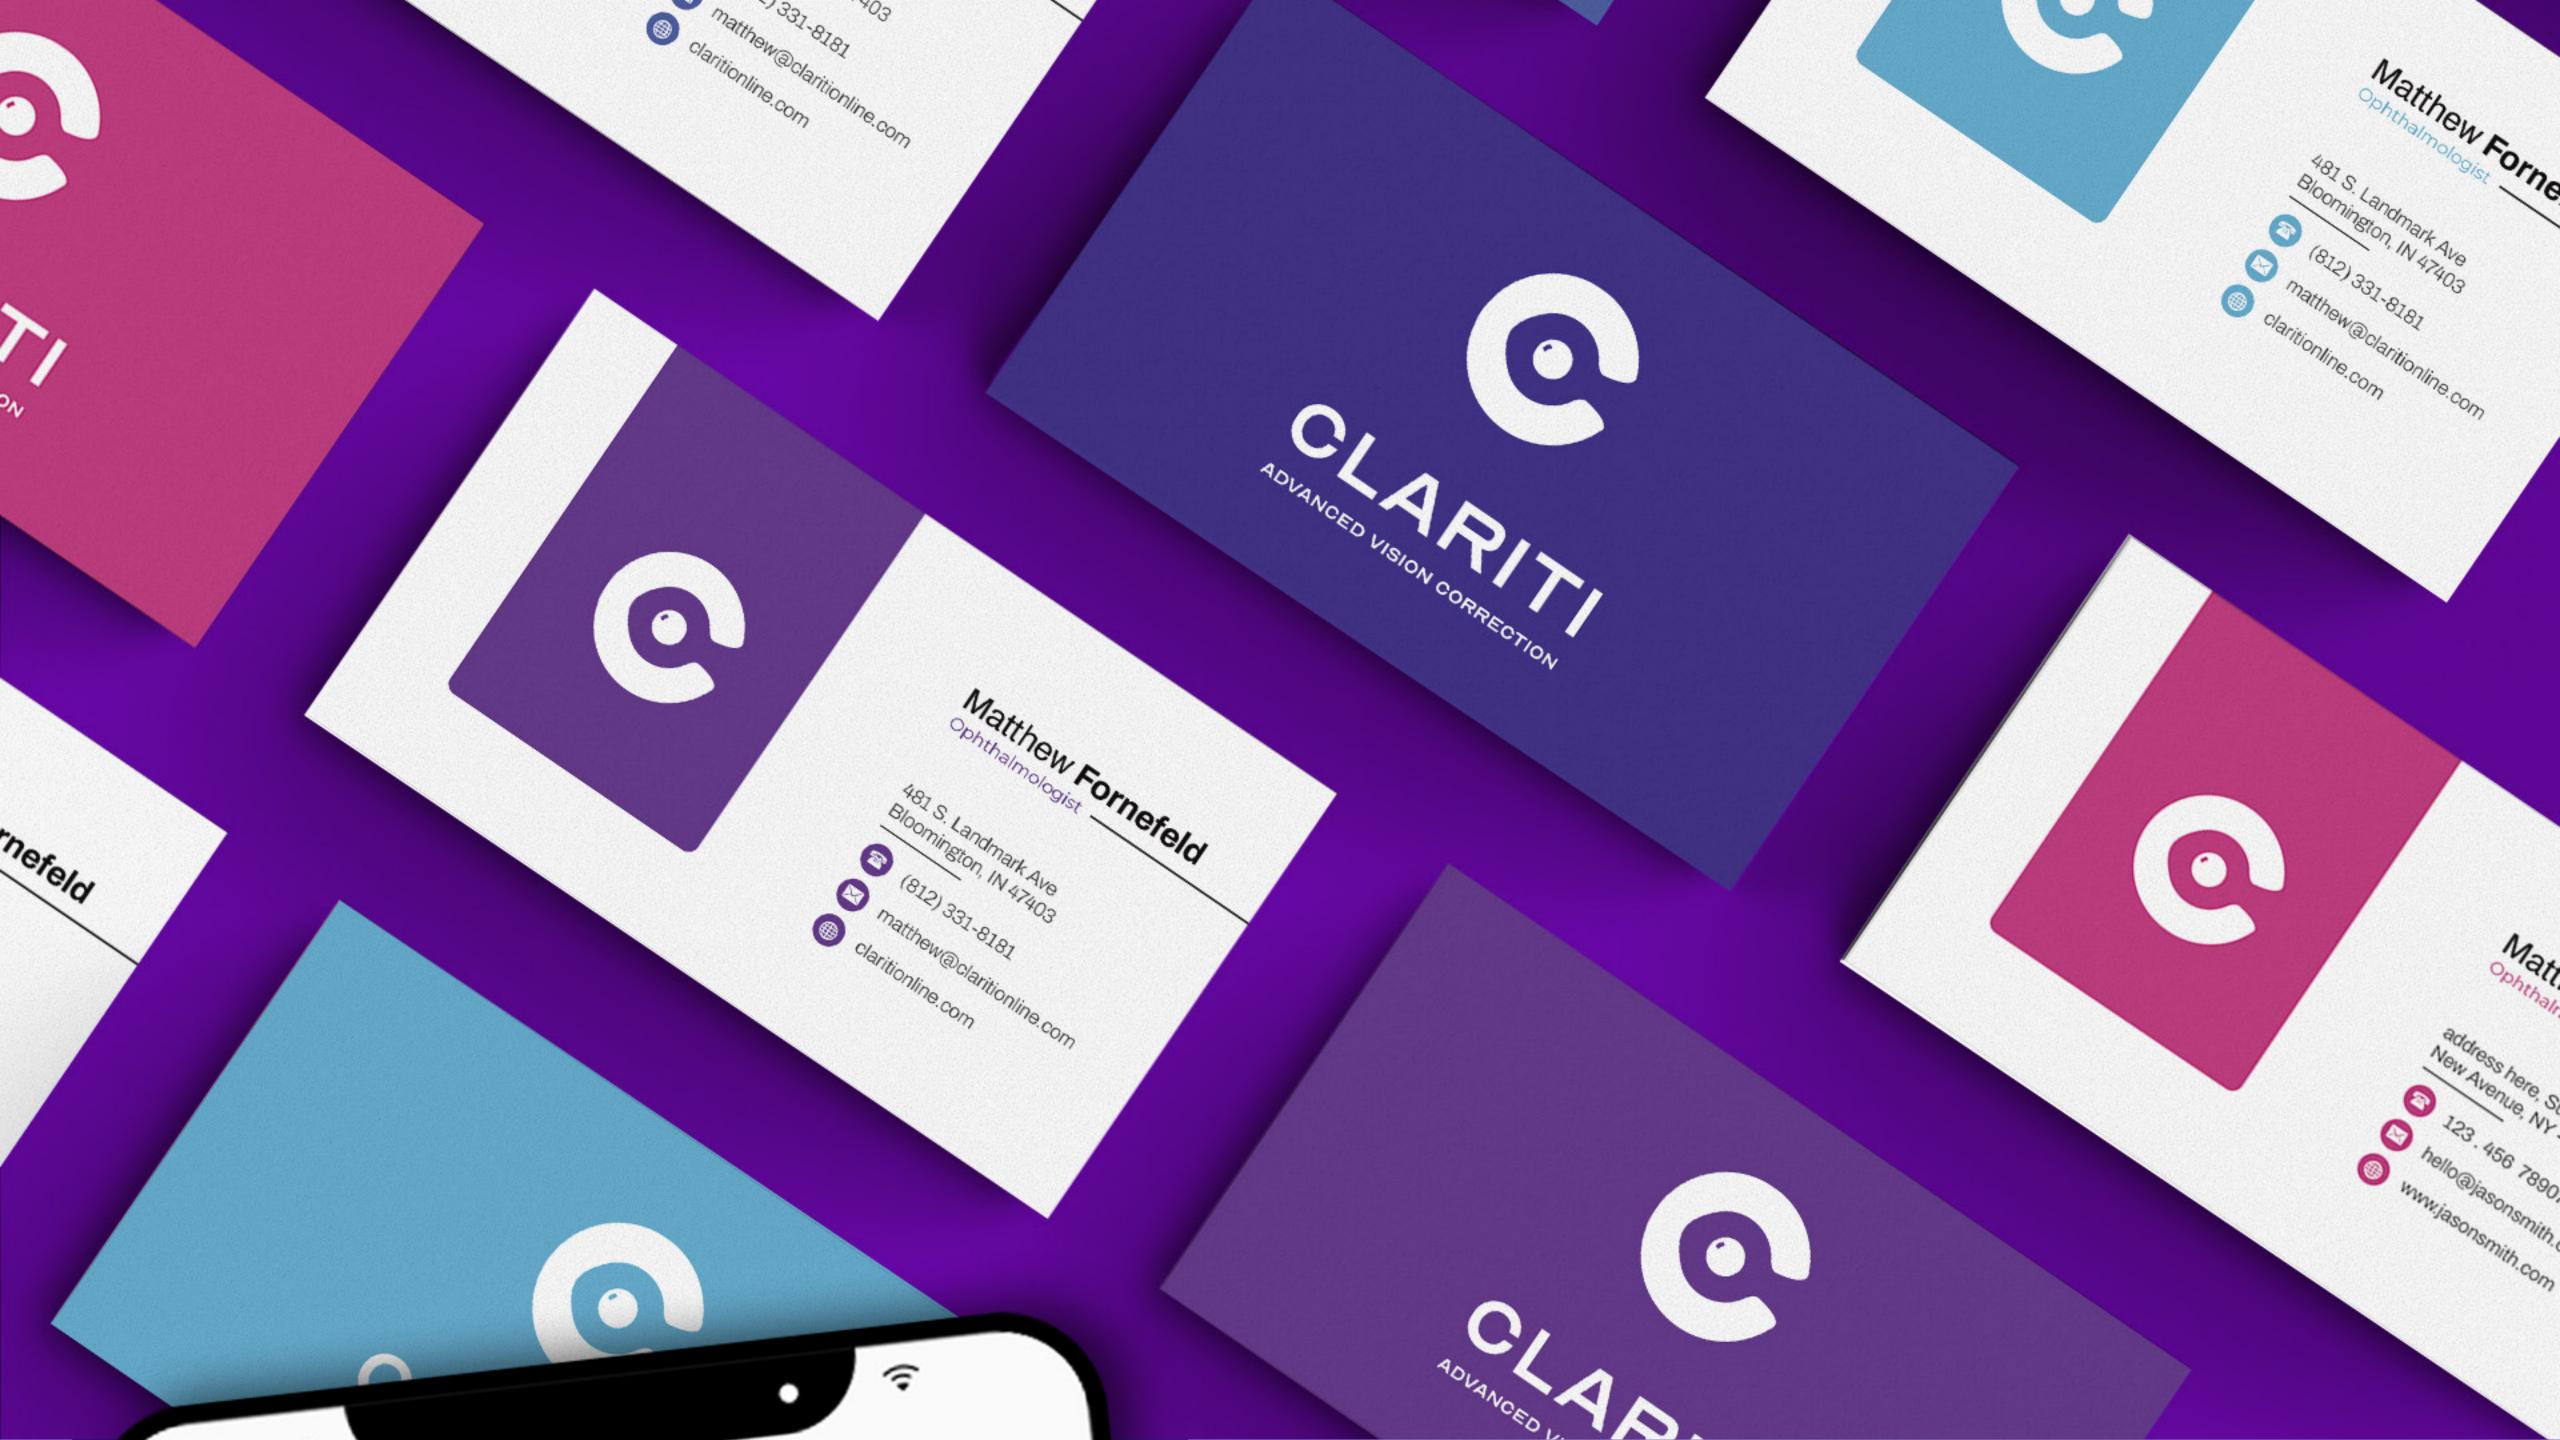

# Introducing the New Logo

We are proud to present the innovative new logo design for Clariti - Advanced Vision Correction, a leading company in the field of laser vision correction surgeries, including the state-of-the-art iLasik procedure. Our fresh and modern design takes inspiration from the natural beauty of the human eye, incorporating elements such as the pupil, the eyeball, and the letter "C" to create a visually stunning and memorable logo.

One of the key features of our new design is the vibrant color palette that has been carefully chosen to reflect the essence of Clariti's cutting-edge services. The striking shades of pink, purple, and various tones of blue immediately captures users' attention.

We carefully selected our logo font based on the font used in the widely recognized, Snellen Chart. By incorporating this font into the "Clariti - Advanced Vision Correction" brand name, we create a powerful connection between the company's identity and the world of vision improvement.

Overall, our new logo design for Clariti - Advanced Vision Correction combines aesthetics, functionality, and meaningful symbolism to create a cohesive and impactful brand identity. The vibrant colors, the eye-inspired elements, and the use of the Snellen Chart font work together to deliver a logo that is both visually captivating and representative of the company's mission to improve the lives of their patients through advanced vision correction solutions.