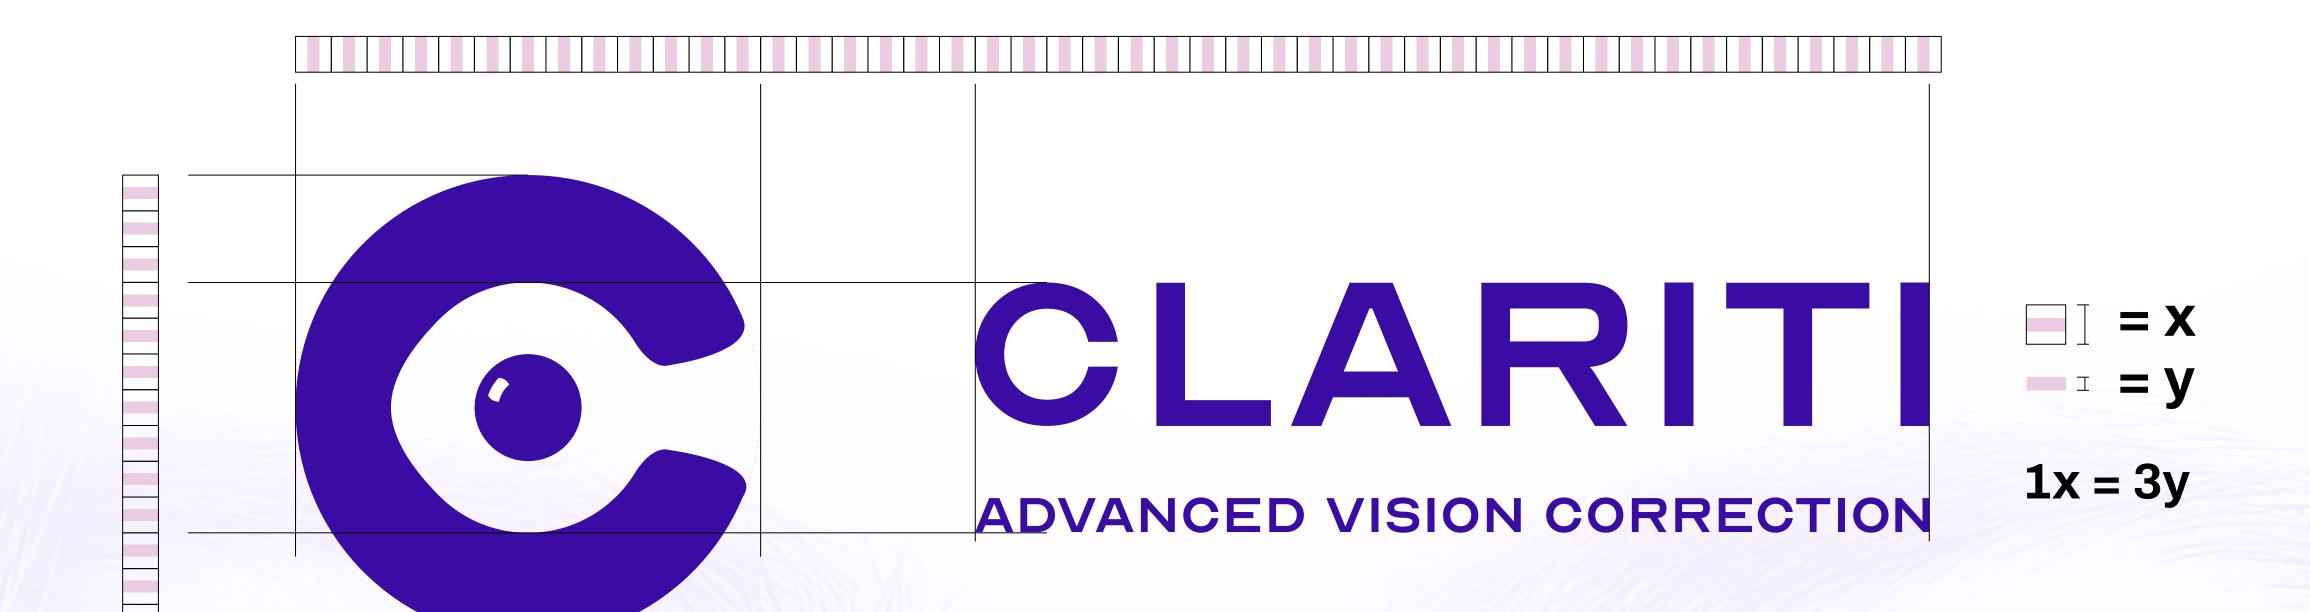

# Logomark

= X

1x = 3y

Logotype

# 

ADVANCED VISION CORRECTION

Grid /
Scale/
Spacing

$$1x = 3y$$

## Horizontal Scale