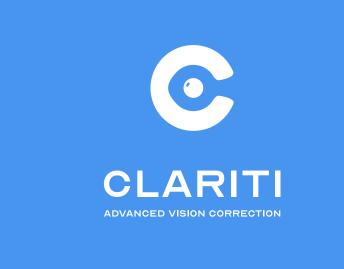

# Introducing the New Logo

We are proud to present the innovative new logo design for Clariti - Advanced Vision Correction, a leading company in the field of laser vision correction surgeries, including the state-of-the-art iLasik procedure. Our fresh and modern design takes inspiration from the natural beauty of the human eye, incorporating elements such as the pupil, the eyeball, and the letter "C" to create a visually stunning and memorable logo.

One of the key features of our new design is the vibrant color palette that has been carefully chosen to reflect the essence of Clariti's cutting-edge services. The striking shades of pink, purple, and various tones of blue immediately captures users' attention.

We carefully selected our logo font based on the font used in the widely recognized, Snellen Chart. By incorporating this font into the "Clariti - Advanced Vision Correction" brand name, we create a powerful connection between the company's identity and the world of vision improvement.

Overall, our new logo design for Clariti - Advanced Vision Correction combines aesthetics, functionality, and meaningful symbolism to create a cohesive and impactful brand identity. The vibrant colors, the eye-inspired elements, and the use of the Snellen Chart font work together to deliver a logo that is both visually captivating and representative of the company's mission to improve the lives of their patients through advanced vision correction solutions.