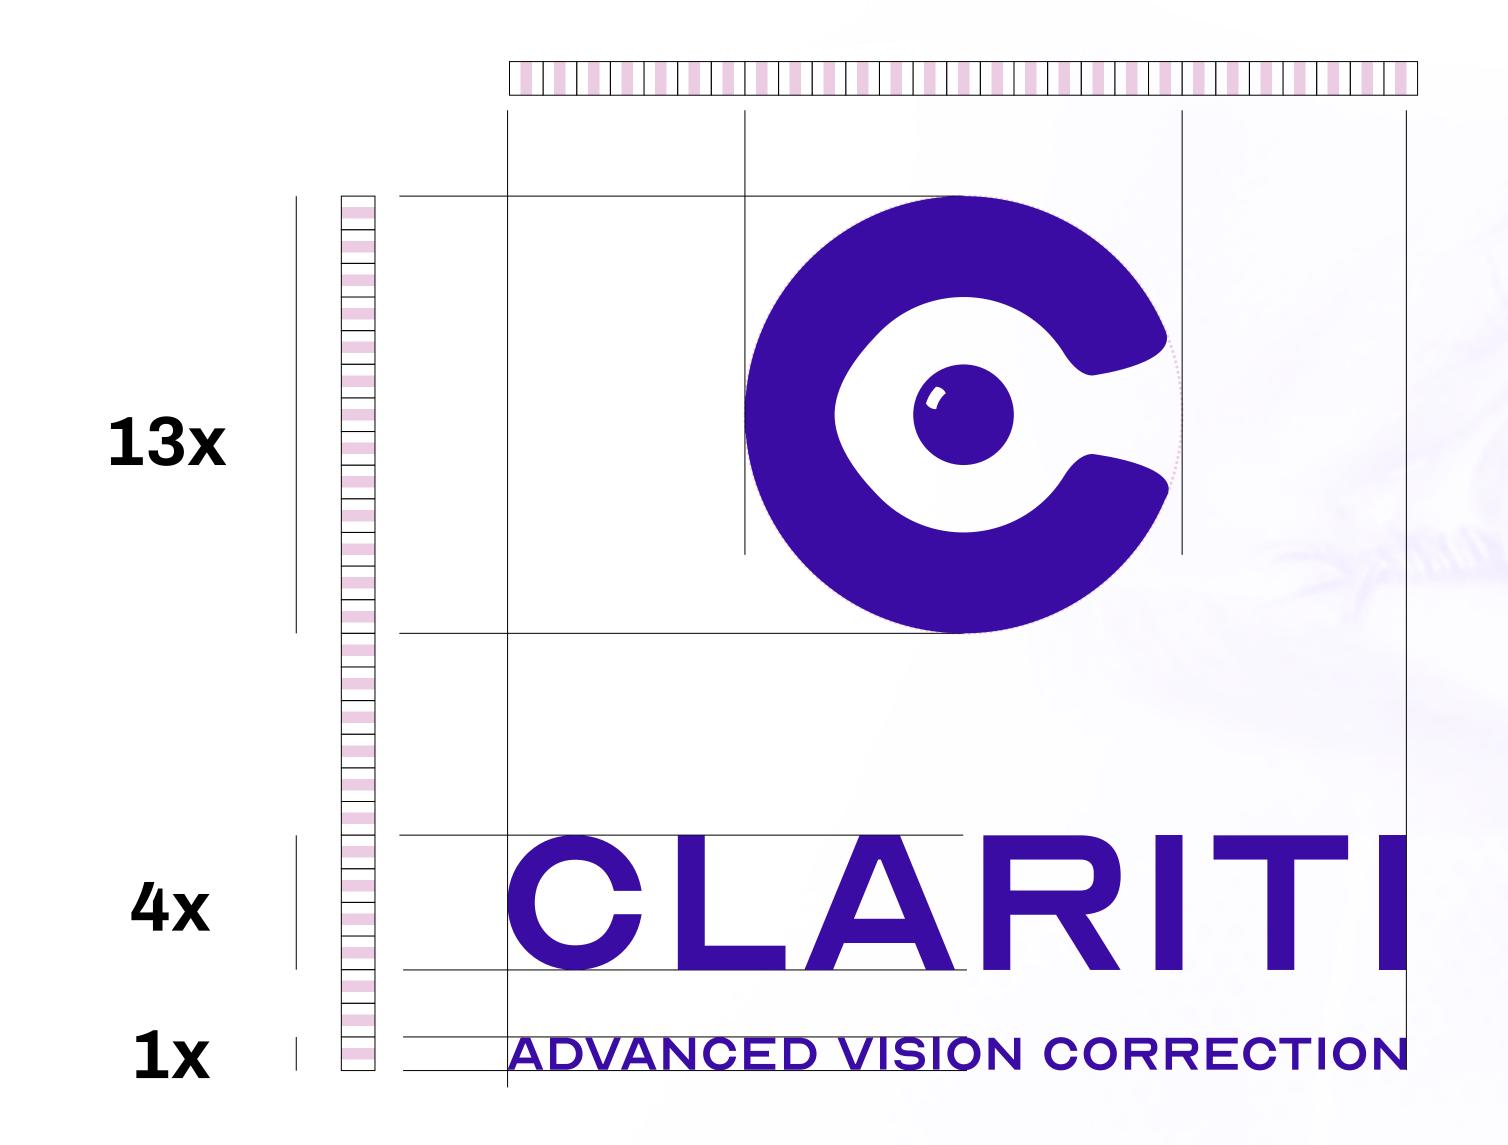

# Logomark

= X

1x = 3y

Logotype

# 

ADVANCED VISION CORRECTION

Grid /
Scale/
Spacing

$$1x = 3y$$

## Horizontal Scale