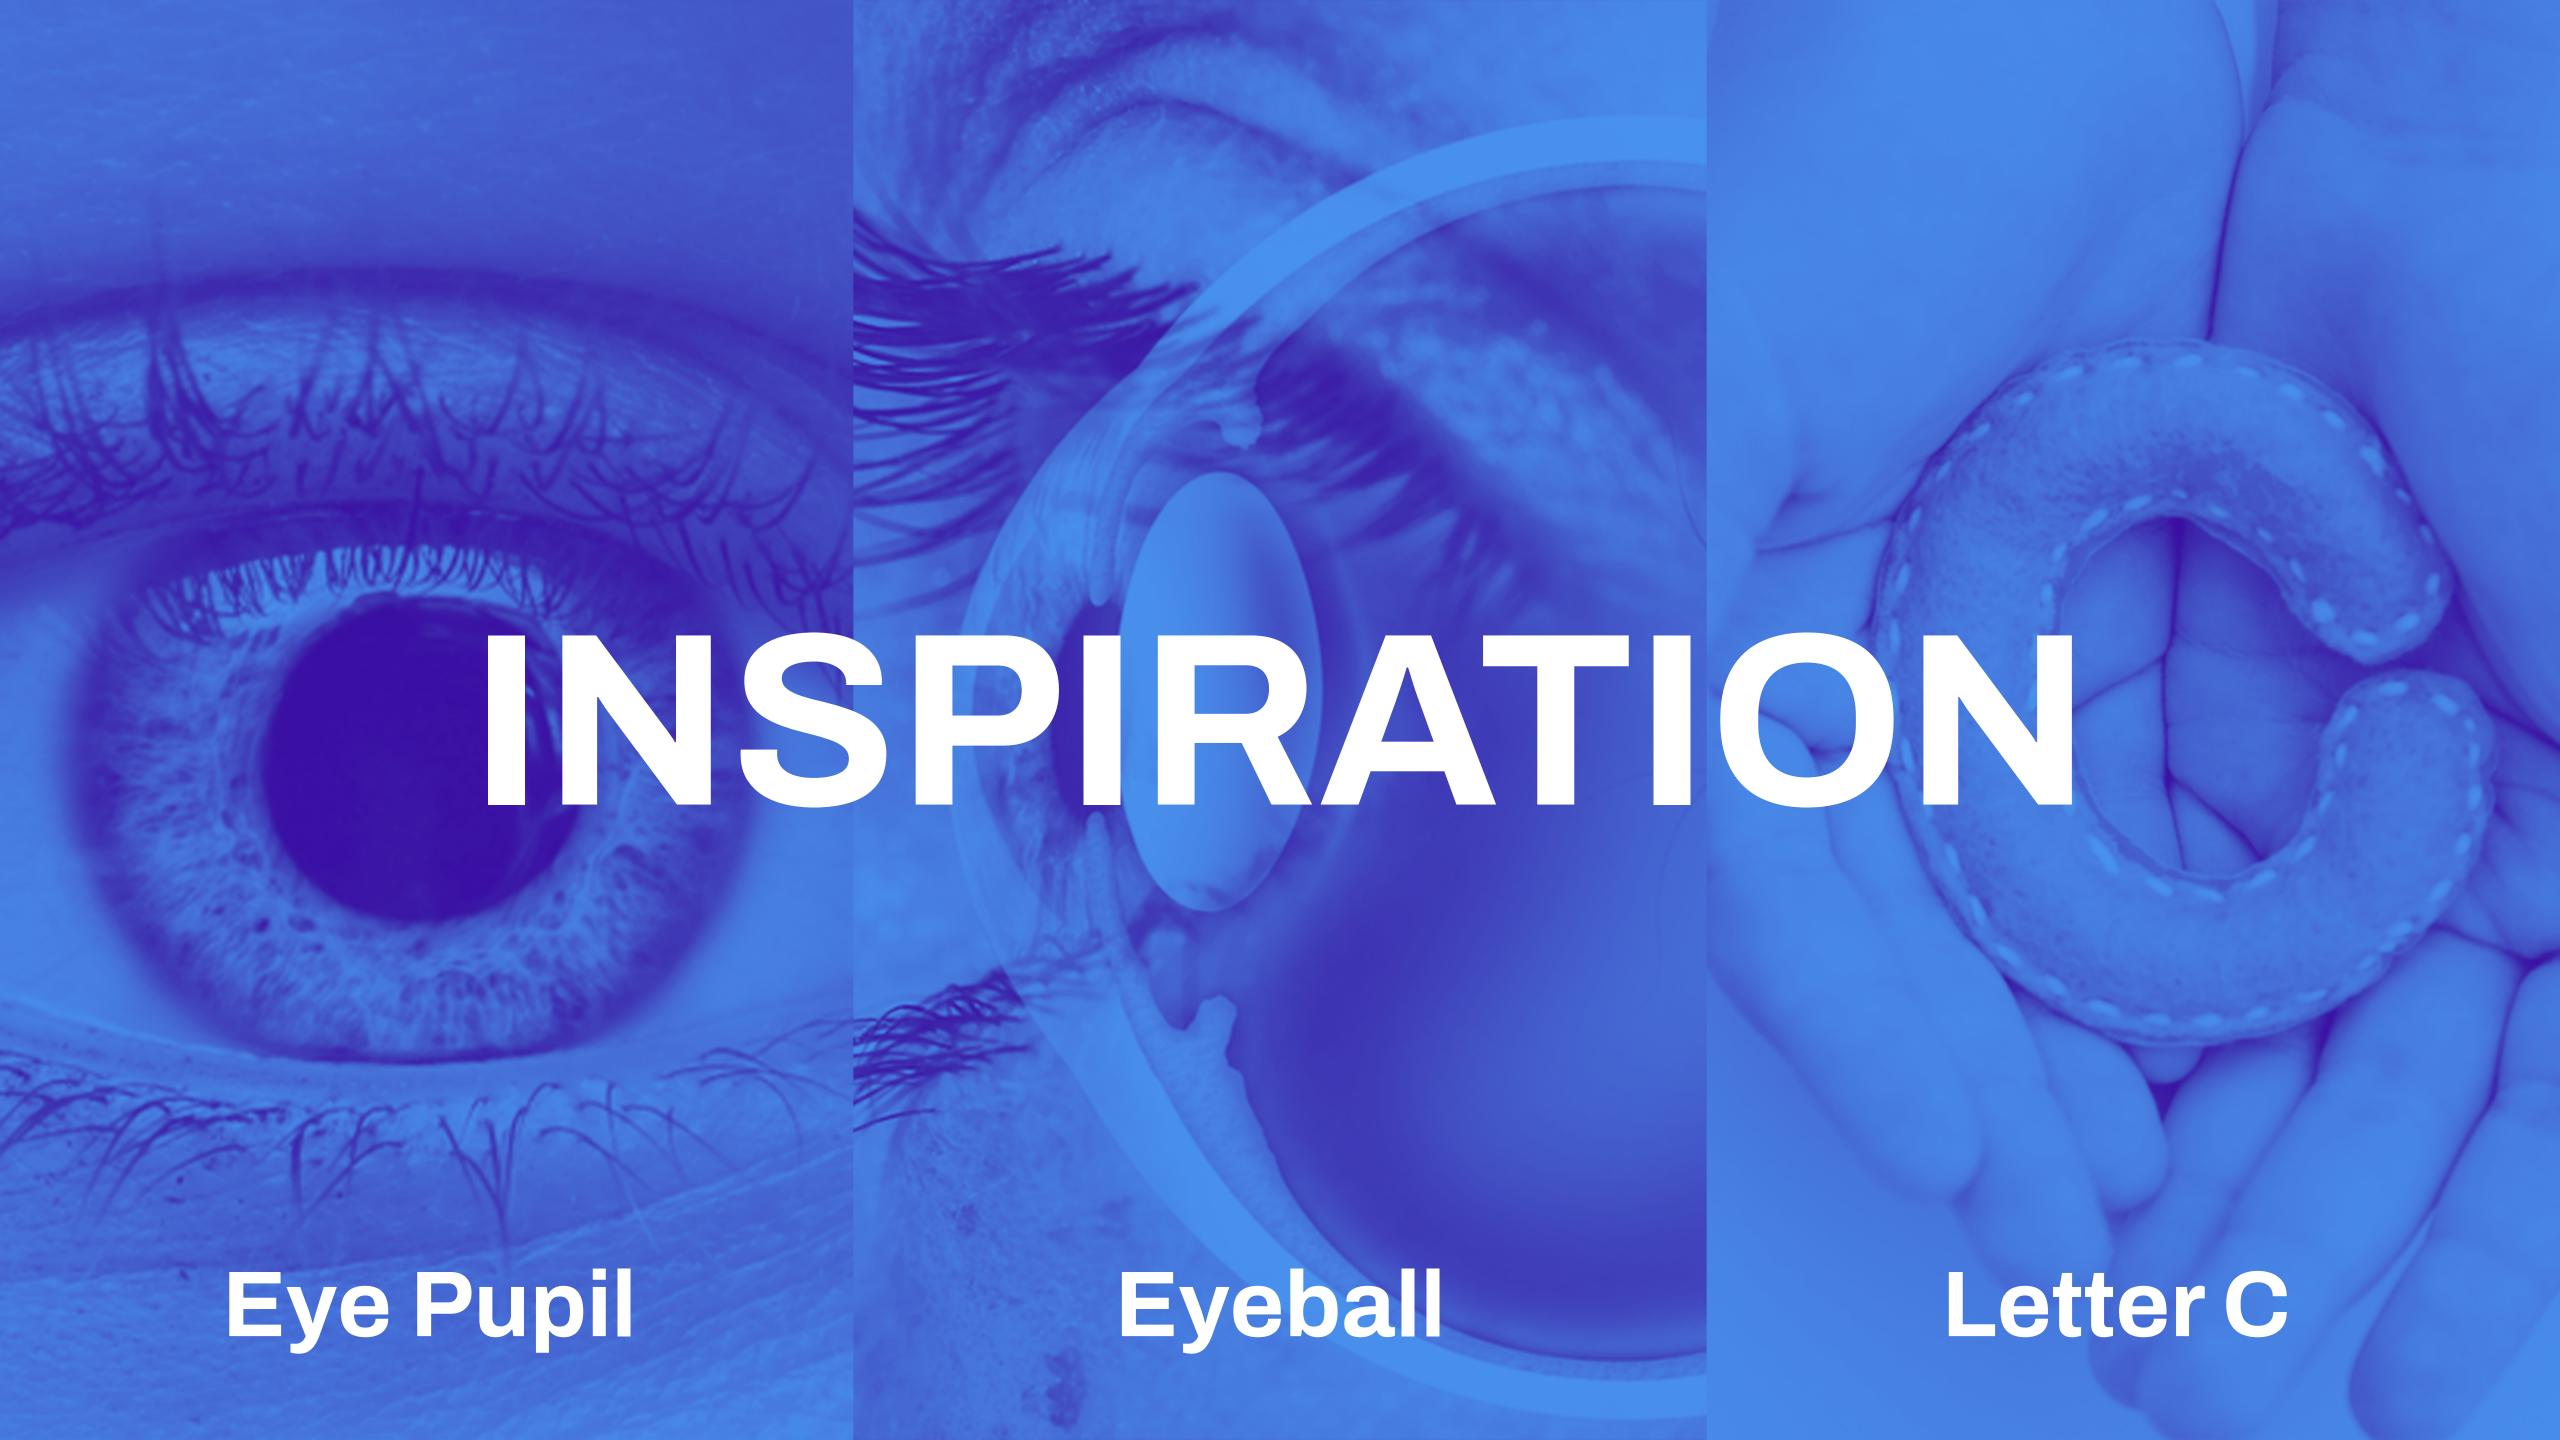

# Introducing the New Logo

We are proud to present the innovative new logo design for Clariti - Advanced Vision Correction, a leading company in the field of laser vision correction surgeries, including the state-of-the-art iLasik procedure. Our fresh and modern design takes inspiration from the natural beauty of the human eye, incorporating elements such as the pupil, the eyeball, and the letter "C" to create a visually stunning and memorable logo.

One of the key features of our new design is the vibrant color palette that has been carefully chosen to reflect the essence of Clariti's cutting-edge services. The striking shades of pink, purple, and various tones of blue immediately captures users' attention.

We carefully selected our logo font based on the font used in the widely recognized, Snellen Chart. By incorporating this font into the "Clariti - Advanced Vision Correction" brand name, we create a powerful connection between the company's identity and the world of vision improvement.