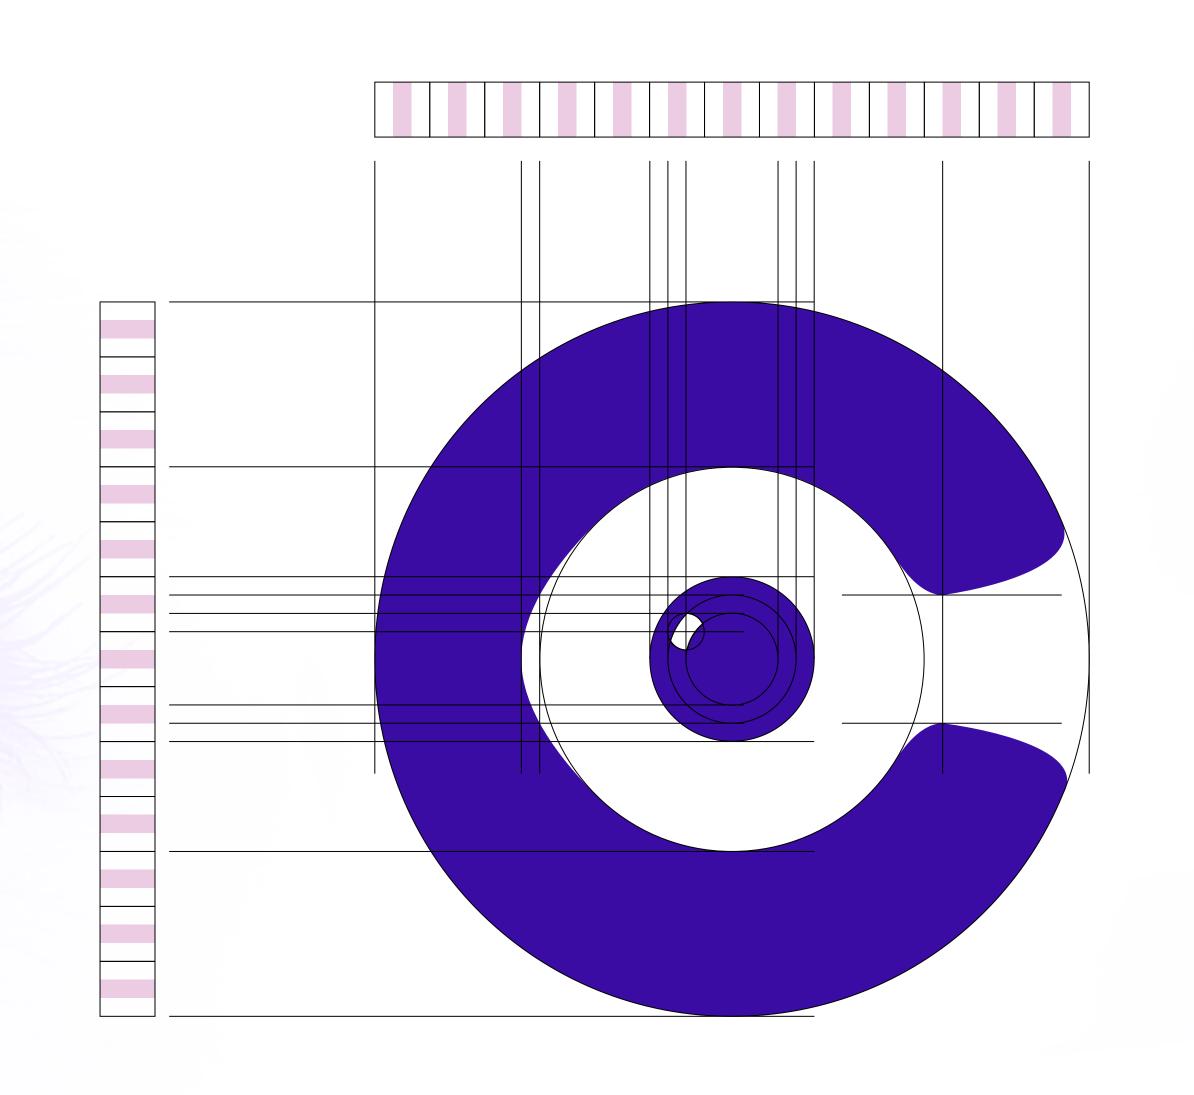

# Logomark

= X

1x = 3y

Logotype

# 

ADVANCED VISION CORRECTION

Grid /
Scale/
Spacing

$$1x = 3y$$

## Horizontal Scale