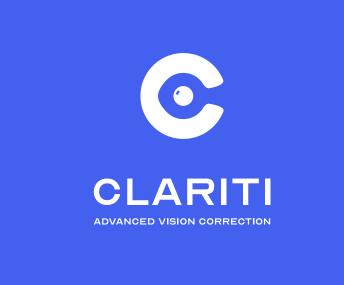

# Introducing the New Logo

We are proud to present the innovative new logo design for Clariti - Advanced Vision Correction, a leading company in the field of laser vision correction surgeries, including the state-of-the-art iLasik procedure. Our fresh and modern design takes inspiration from the natural beauty of the human eye, incorporating elements such as the pupil, the eyeball, and the letter "C" to create a visually stunning and memorable logo.

One of the key features of our new design is the vibrant color palette that has been carefully chosen to reflect the essence of Clariti's cutting-edge services. The striking shades of pink, purple, and various tones of blue immediately captures users' attention.

We carefully selected our logo font based on the font used in the widely recognized, Snellen Chart. By incorporating this font into the "Clariti - Advanced Vision Correction" brand name, we create a powerful connection between the company's identity and the world of vision improvement.

Overall, our new logo design for Clariti - Advanced Vision Correction combines aesthetics, functionality, and meaningful symbolism to create a cohesive and impactful brand identity. The vibrant colors, the eye-inspired elements, and the use of the Snellen Chart font work together to deliver a logo that is both visually captivating and representative of the company's mission to improve the lives of their patients through advanced vision correction solutions.