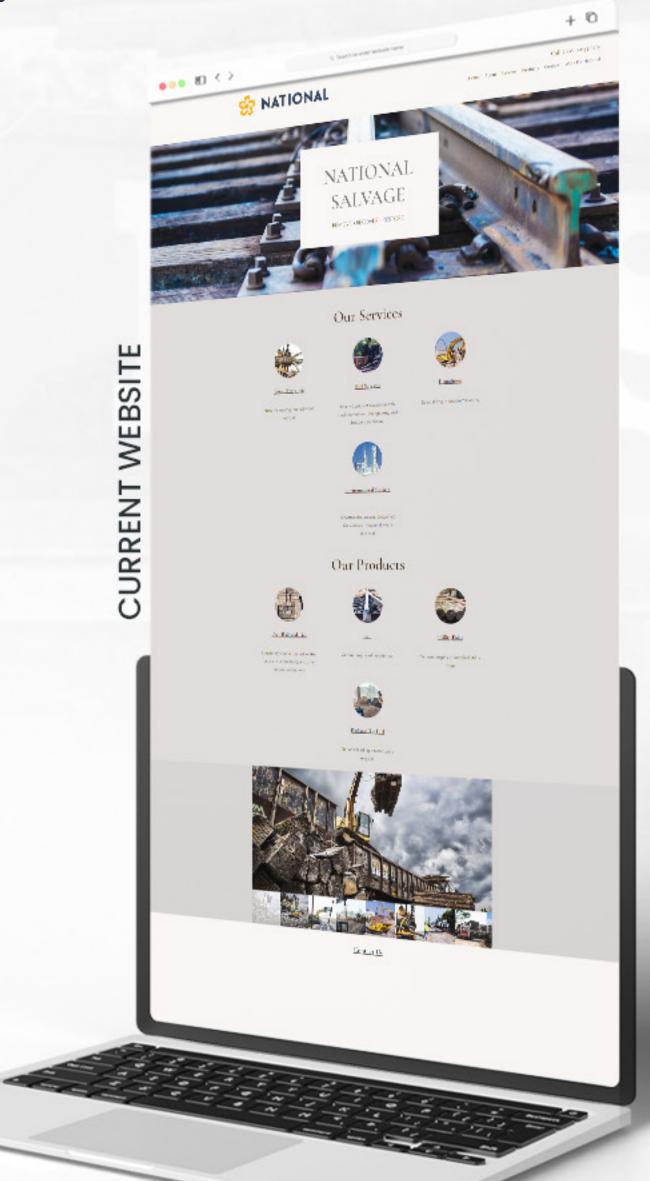

### What's New?

ABOUT US

National Salvage & Service Corporation provides safe, efficient and environmentally sound products and services to help industries remove, recover and restore resources. National has removed, recovered and restored resources at sibss ranging from the complete demolison of power plant buildings and equipment to taking up thousands of miles of vacated ratinoad tracts.

We recycle or reuse nearly off of the moterials from our projects. For example, we are the largest recycler of treated wood in the U.S., finding uses for more than one-half million tons of refrood fee per

#### **ABOUT US**

National Salvage & Service Corporation provides safe, efficient and environmentally sound products and services to help industries remove, recover and restore resources. National has removed, recovered and restored resources at sites ranging from the complete demolition of power plant buildings and equipment to taking up thousands of miles of vacated railroad tracks.

We recycle or reuse nearly all of the materials from our projects. For example, we are the largest recycler of treated wood in the U.S., finding uses for more than one-half million tons of railroad ties per