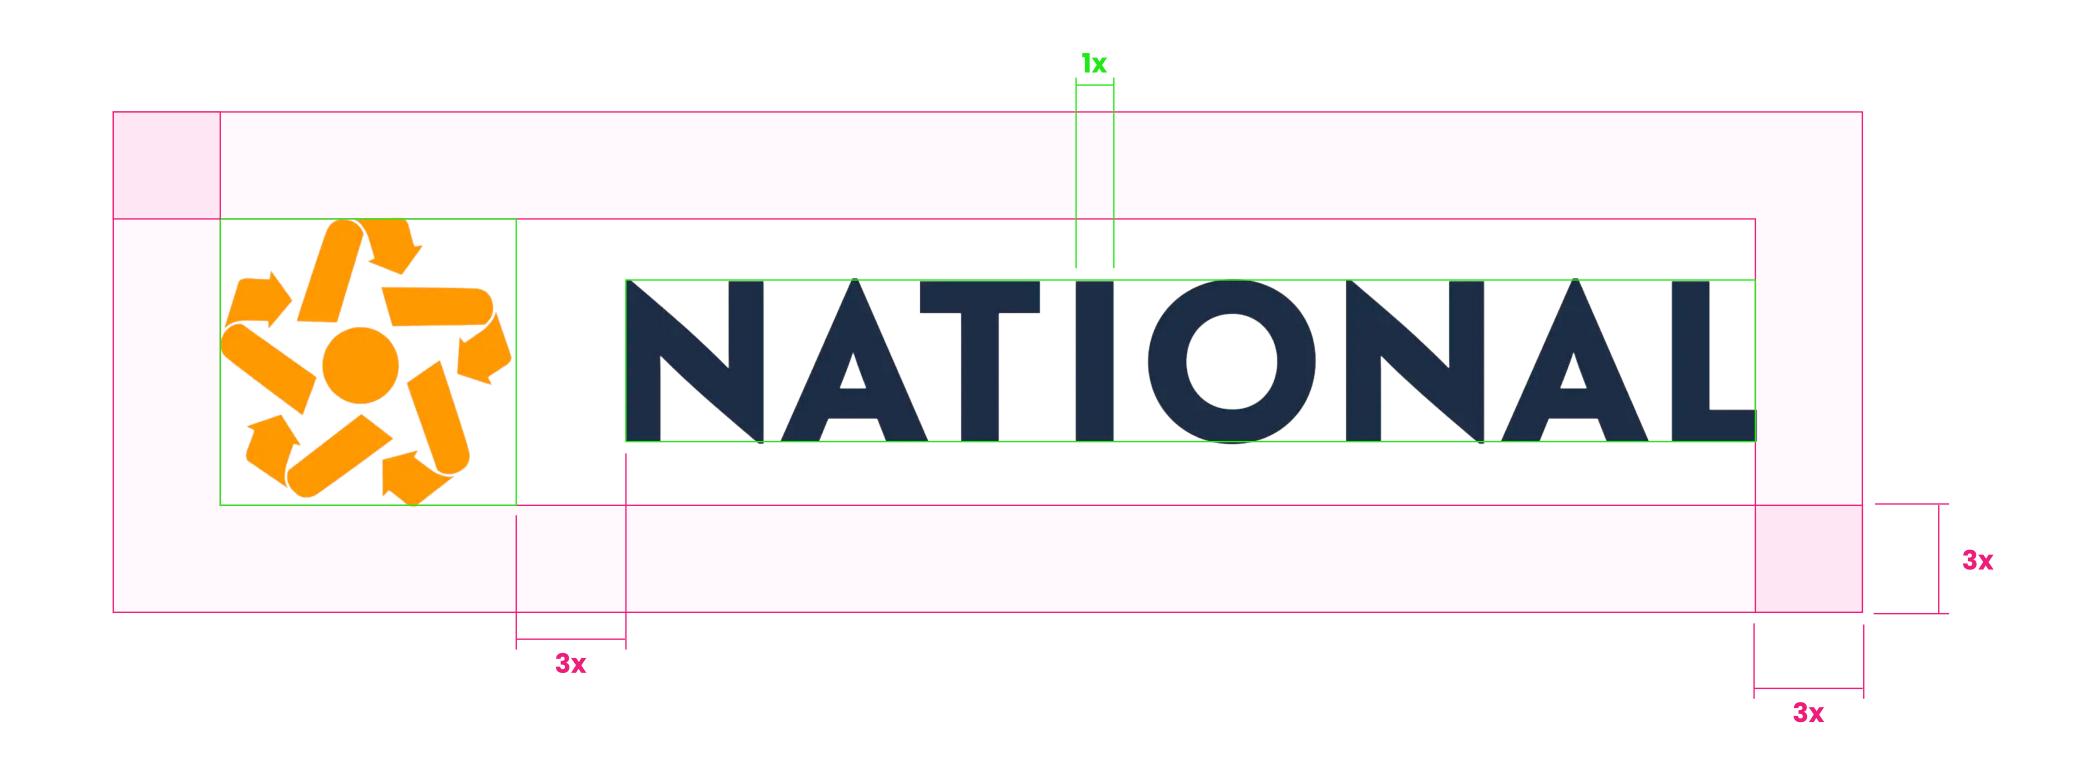

## Logotype





## Horizontal Grid and Safety Margin



## Vertical Grid and Safety Margin



### • Collor Palette



## Color Applications











## Corporate Font

Poppins is an excellent font choice due to its clean, geometric design, enhancing readability while maintaining an appealing, modern aesthetic. Its versatility across headlines and body text ensures consistency in your site's visual language, fostering a smooth user experience. As a Google Font, Poppins is widely accessible and optimized for web use, resulting in quick loading times and better SEO performance. Furthermore, it supports multiple weights, from thin to extra bold, allowing you to create an effective visual hierarchy and emphasize key messages across your site.

## Pobjins Font Family

## THIS IS A HEADLINE This is a tagline

This is an example text with the Poppi