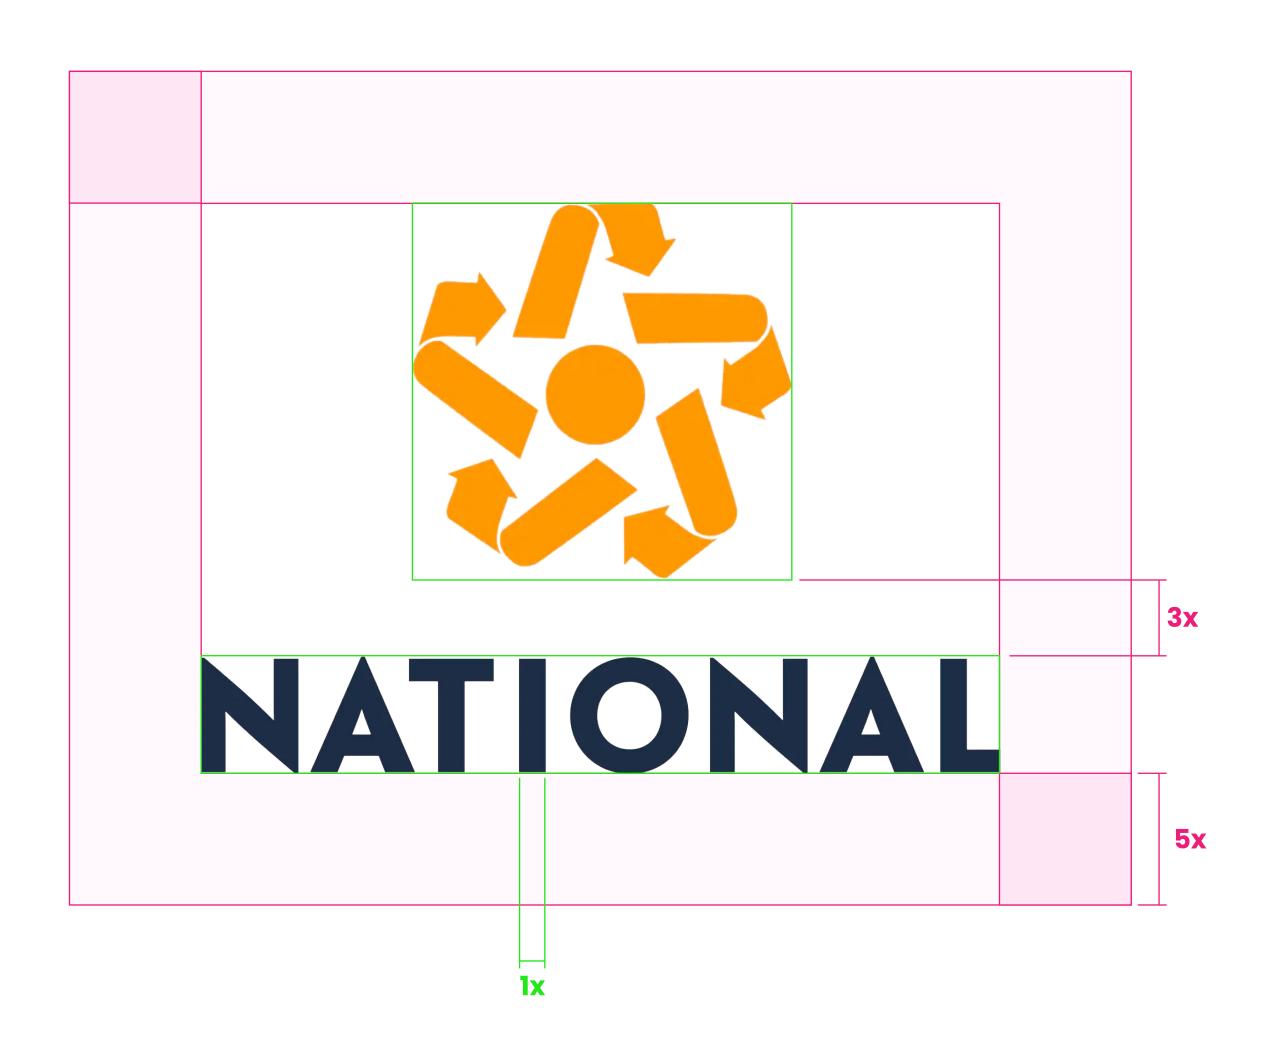

## Logotype





## Horizontal Grid and Safety Margin



## Vertical Grid and Safety Margin



### • Collor Palette



## Color Applications











## Corporate Font

Poppins is an excellent font choice due to its clean, geometric design, enhancing readability while maintaining an appealing, modern aesthetic. Its versatility across headlines and body text ensures consistency in your site's visual language, fostering a smooth user experience. As a Google Font, Poppins is widely accessible and optimized for web use, resulting in quick loading times and better SEO performance. Furthermore, it supports multiple weights, from thin to extra bold, allowing you to create an effective visual hierarchy and emphasize key messages across your site.

## Pobjins Font Family

## THIS IS A HEADLINE This is a tagline

This is an example text with the Poppins font. Poppins is an excellent font