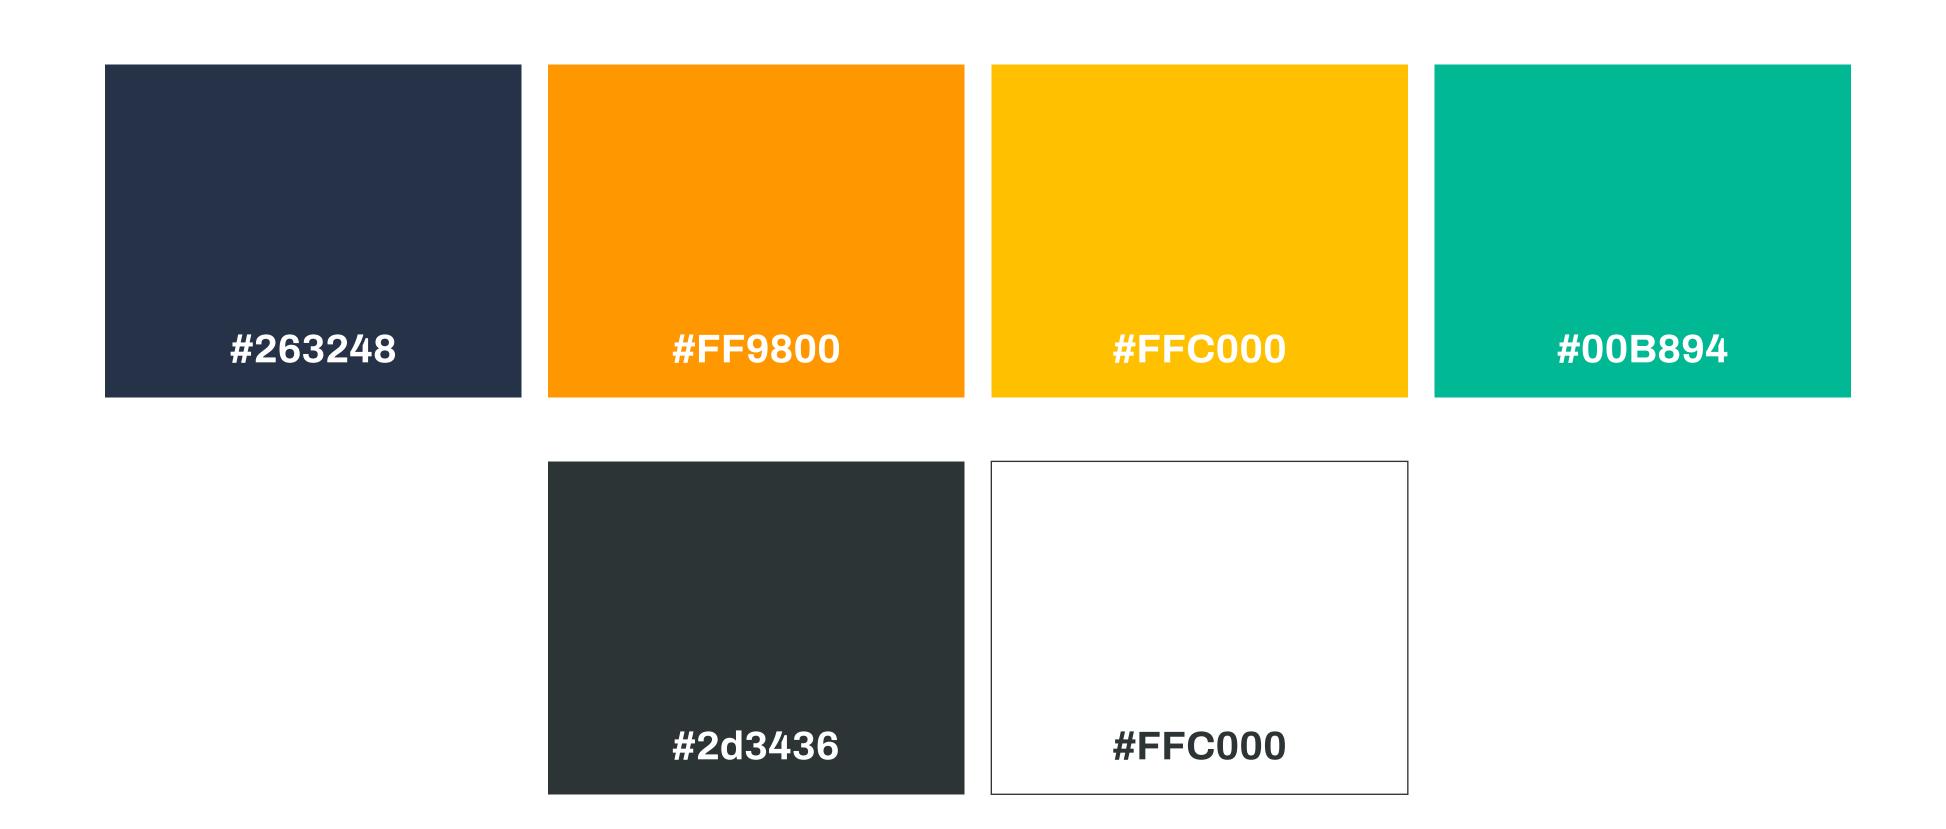

## Logotype





## Horizontal Grid and Safety Margin



## Vertical Grid and Safety Margin



### • Collor Palette



## Color Applications











## Corporate Font

Poppins is an excellent font choice due to its clean, geometric design, enhancing readability while maintaining an appealing, modern aesthetic. Its versatility across headlines and body text ensures consistency in your site's visual language, fostering a smooth user experience. As a Google Font, Poppins is widely accessible and optimized for web use, resulting in quick loading times and better SEO performance. Furthermore, it supports multiple weights, from thin to extra bold, allowing you to create an effective visual hierarchy and emphasize key messages across your site.

## Pobjins Font Family

## THIS IS A HEADLINE This is a tagline

This is an example text with the Poppins font. Poppins is an excellent font choice due to its clean,