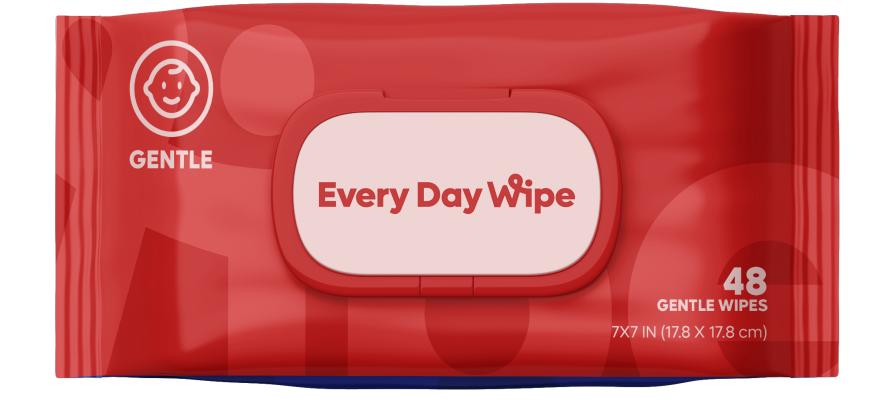

### PACKAGE

Aimed at Gen Z and Millennials parents with kids, the package moodboard for Every Day Wipe is focused on creating a bold and modern design that stands out from traditional baby wipes in design & functionality.

The design will feature striking colors, trending, and contemporary graphics that exude youthfulness and energy.

Functionally, the package provide two types of wipes: 1) traditional baby wipes on the front side and 2) antibacterial wipes on the backside.

The goal is to make Every Day Wipe not only a functional product, but also a stylish accessory that fits into a modern lifestyle.

**KEYWORDS** 

Bold Trending

Modern Striking

Youthful Contemporary

Every Day Wipe

### BABY WIPES AND ANTIBACTERIAL WIPES in one package!