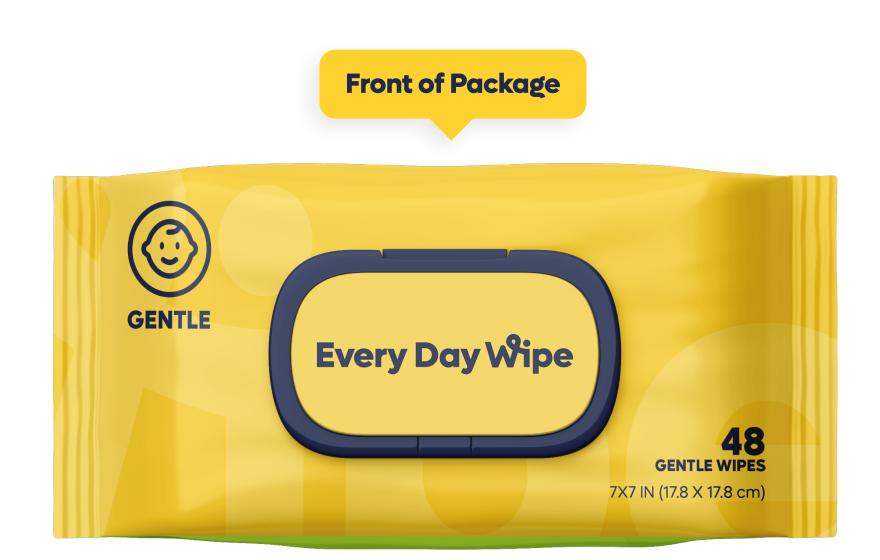

The design will feature striking colors, trending, and contemporary graphics that exude youthfulness and energy.

Functionally, the package provide two types of wipes: 1) traditional baby wipes on the front side and 2) antibacterial wipes on the backside.

### BABY WIPES AND ANTIBACTERIAL WIPES in one package!

# Gentle Enough for Your Baby's Bottom