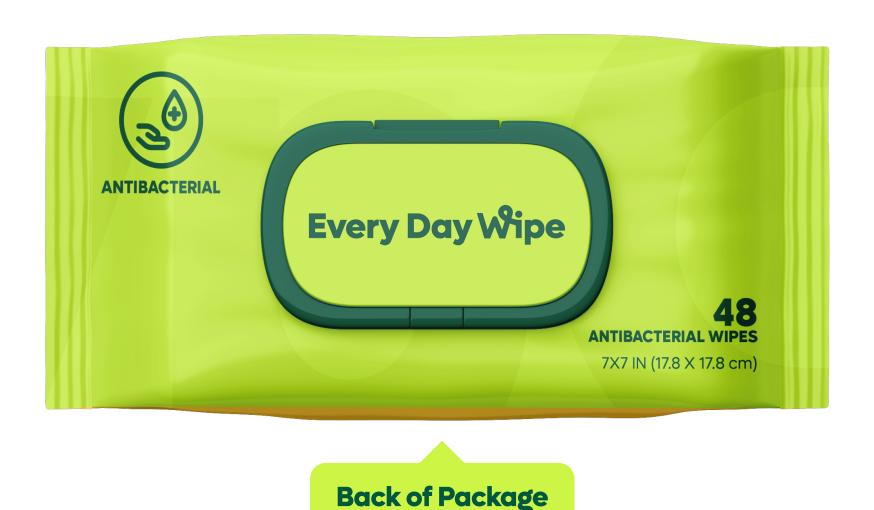

The design will feature striking colors, trending, and contemporary graphics that exude youthfulness and energy.

Functionally, the package provide two types of wipes: 1) traditional baby wipes on the front side and 2) antibacterial wipes on the backside.

### BABY WIPES AND ANTIBACTERIAL WIPES in one package!