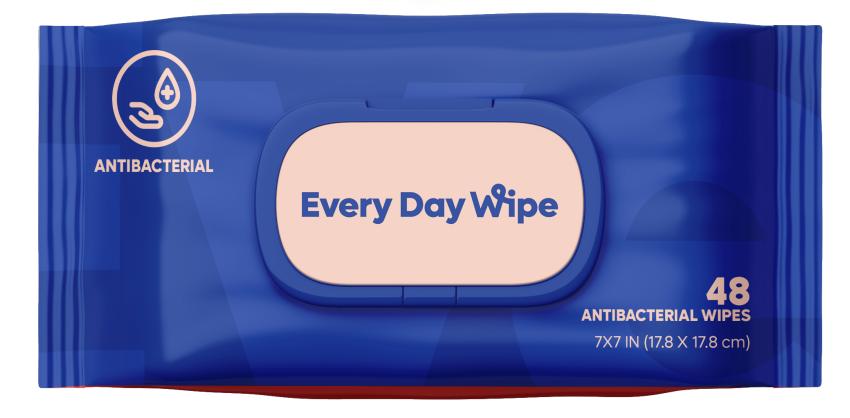

The design will feature striking colors, trending, and contemporary graphics that exude youthfulness and energy.

Functionally, the package provide two types of wipes: 1) traditional baby wipes on the front side and 2) antibacterial wipes on the backside.

### BABY WIPES AND ANTIBACTERIAL WIPES in one package!

# Tough Enough to Eliminate Bacteria