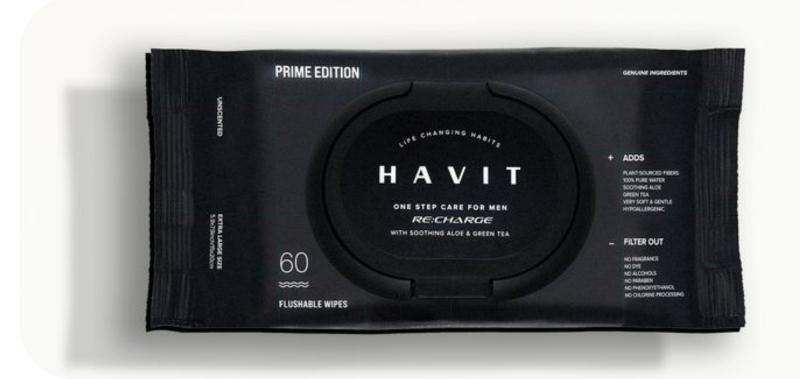

### CONCEPT

The moodboard for Every Day Wipe is designed to evoke playful and bold visuals that capture the essence of the brand's versatility and style. The typography-only logo will feature a mix of cursive and illustrated letters, creating a dynamic and eye-catching design. The color palette will include vibrant and energetic hues to reflect the product's everyday utility and modern appeal.

**KEYWORDS** 

Playful Vibrant

Bold Modern

Dynamic Stylish

Every Day Wipe

Moodboard