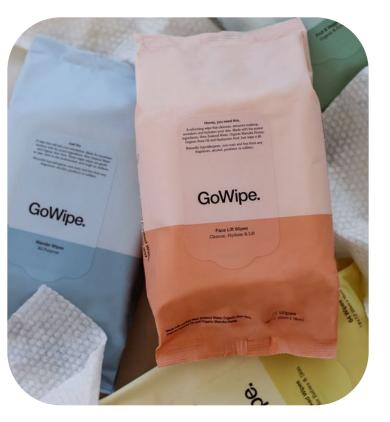

### PACKAGE

Aimed at Gen Z and Millennials parents with kids, the package moodboard for Every Day Wipe is focused on creating a bold and modern design that stands out from traditional baby wipes in design & functionality.

The design will feature striking colors, trending, and contemporary graphics that exude youthfulness and energy.

Functionally, the package provide two types of wipes: 1) traditional baby wipes on the front side and 2) antibacterial wipes on the backside.

The goal is to make Every Day Wipe not only a functional product, but also a stylish accessory that fits into a modern lifestyle.

**KEYWORDS** 

Bold Trending

Modern Striking

Youthful Contemporary

Every Day Wipe