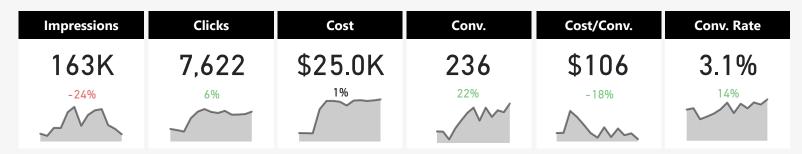

| Ad Type    | Total Budget | Total Cost | Primary Conv. | Cost/Conv. | Conv. Rate | CTR | СР   | С      |
|------------|--------------|------------|---------------|------------|------------|-----|------|--------|
| Google Ads | \$22,200     | \$19,510   | 196           | \$100      | 3.93%      |     | 6.6% | \$3.92 |
| Bing Ads   | \$3,000      | \$5,477    | 40            | \$137      | 1.52%      |     | 3.0% | \$2.07 |
| Total      | \$25,200     | \$24,987   | 236           | \$106      | 3.10%      |     | 4.7% | \$3.28 |