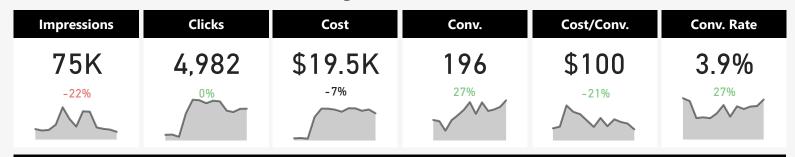

| Ad Type    | Total Budget | Total Cost | Primary Conv. | Cost/Conv. | Conv. Rate | CTR | СР   | С      |
|------------|--------------|------------|---------------|------------|------------|-----|------|--------|
| Google Ads | \$22,200     | \$19,510   | 196           | \$100      | 3.93%      |     | 6.6% | \$3.92 |
| Bing Ads   | \$3,000      | \$5,477    | 40            | \$137      | 1.52%      |     | 3.0% | \$2.07 |
| Total      | \$25,200     | \$24,987   | 236           | \$106      | 3.10%      |     | 4.7% | \$3.28 |