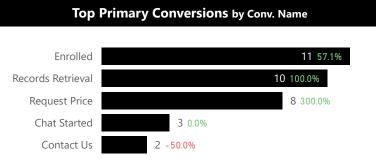

| Top Primary Conversions by Conv. Name | Top Primary Conversions by Conv. Name & Device |
|---------------------------------------|------------------------------------------------|
|                                       |                                                |
|                                       |                                                |
|                                       |                                                |
|                                       |                                                |
|                                       |                                                |
|                                       |                                                |
|                                       |                                                |
|                                       |                                                |
|                                       |                                                |
|                                       |                                                |