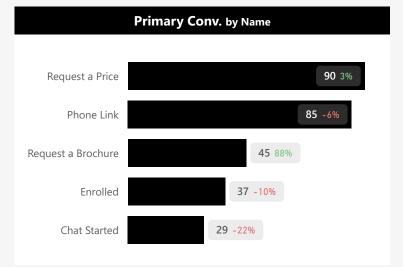

# Primary Conv. by Name Enrolled Phone Link Request a Price Request a Brochure Account Creation Primary Conv. by Name 215 -6% 149 16% 149 16% 64 39% 66 3 -6%

| ı                 | Primary Conv. by Source/Medium |         |
|-------------------|--------------------------------|---------|
| google / organic  |                                | 317 -1% |
| (direct) / (none) |                                | 284 8%  |
| google / cpc      | 146 11%                        |         |
| bing / organic    | 35 13%                         |         |
| bing / ppc        | 28 47%                         |         |
|                   |                                |         |