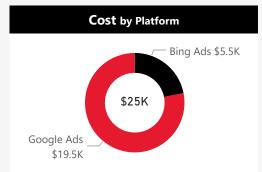

| Ad Type    | Total Budget | Total Cost | Primary Conv. | Cost/Conv. | Conv. Rate | CTR | СР   | С      |
|------------|--------------|------------|---------------|------------|------------|-----|------|--------|
| Google Ads | \$22,200     | \$19,510   | 196           | \$100      | 3.93%      |     | 6.6% | \$3.92 |
| Bing Ads   | \$3,000      | \$5,477    | 40            | \$137      | 1.52%      |     | 3.0% | \$2.07 |
| Total      | \$25,200     | \$24,987   | 236           | \$106      | 3.10%      |     | 4.7% | \$3.28 |