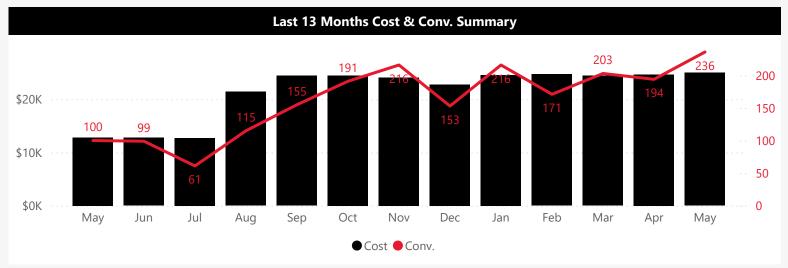

# Primary Conv. by Name Enrolled Phone Link Request a Price Request a Brochure Account Creation Primary Conv. by Name 215 -6% 149 16% 149 16% 64 39% 66 3 -6%

| ı                 | Primary Conv. by Source/Medium |         |
|-------------------|--------------------------------|---------|
| google / organic  |                                | 317 -1% |
| (direct) / (none) |                                | 284 8%  |
| google / cpc      | 146 11%                        |         |
| bing / organic    | 35 13%                         |         |
| bing / ppc        | 28 47%                         |         |
|                   |                                |         |