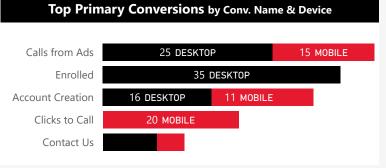

| Top Primary Conversions by Conv. Name | Top Primary Conversions by Conv. Name & Device |
|---------------------------------------|------------------------------------------------|
|                                       |                                                |
|                                       |                                                |
|                                       |                                                |
|                                       |                                                |
|                                       |                                                |
|                                       |                                                |
|                                       |                                                |
|                                       |                                                |
|                                       |                                                |
|                                       |                                                |