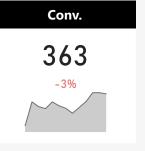

# Primary Conv. by Name Enrolled Phone Link Request a Price Request a Brochure Account Creation Primary Conv. by Name 215 -6% 149 16% 149 16% 64 39% 66 3 -6%

| ı                 | Primary Conv. by Source/Medium |         |
|-------------------|--------------------------------|---------|
| google / organic  |                                | 317 -1% |
| (direct) / (none) |                                | 284 8%  |
| google / cpc      | 146 11%                        |         |
| bing / organic    | 35 13%                         |         |
| bing / ppc        | 28 47%                         |         |
|                   |                                |         |

| Source / Medium   | Sessions | % ▲ | <b>Bounce Rate</b> | % ▲ | Conv. | % ▲ | Conv. Rate | % ▲ | Sec. Conv. | % ▲  |
|-------------------|----------|-----|--------------------|-----|-------|-----|------------|-----|------------|------|
| google / organic  | 14,322   | -1% | 38%                | -3% | 317   | -1% | 2.21%      | 1%  | 439        | -2%  |
| (direct) / (none) | 22,964   | 3%  | 62%                | -1% | 284   | 8%  | 1.24%      | 4%  | 628        | 18%  |
| google / cpc      | 5,805    | 6%  | 49%                | 2%  | 146   | 11% | 2.52%      | 4%  | 197        | 8%   |
| bing / organic    | 1,410    | -5% | 46%                | -1% | 35    | 13% | 2.48%      | 19% | 89         | -9%  |
| bing / ppc        | 2,386    | 30% | 45%                | -7% | 28    | 47% | 1.17%      | 14% | 58         | 100% |

| Source / Medium      | Sessions | % ▲  | <b>Bounce Rate</b> | % ▲ | Conv.<br>▼ | % ▲  | Conv. Rate | % ▲  | Sec. Conv. | % ▲ |
|----------------------|----------|------|--------------------|-----|------------|------|------------|------|------------|-----|
| google / organic     | 14,322   | -1%  | 38%                | -3% | 317        | -1%  | 2.21%      | 1%   | 439        | -2% |
| bing / organic       | 1,410    | -5%  | 46%                | -1% | 35         | 13%  | 2.48%      | 19%  | 89         | -9% |
| yahoo / organic      | 325      | 14%  | 30%                | 19% | 6          | -70% | 1.85%      | -74% | 17         | 70% |
| duckduckgo / organic | 205      | 39%  | 28%                | 8%  | 5          | 25%  | 2.44%      | -10% | 34         | 55% |
| baidu / organic      | 91       | 146% | 100%               | 0%  | 0          | 0%   | 0.00%      | 0%   | 0          | 0%  |