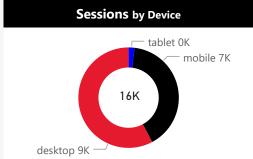

ce Rate</b> | % ▲ | Conv. | % ▲ | Conv. Rate | % ▲ | Sec. Conv. | % ▲  |
|-------------------|----------|-----|--------------------|-----|-------|-----|------------|-----|------------|------|
| google / organic  | 14,322   | -1% | 38%                | -3% | 317   | -1% | 2.21%      | 1%  | 439        | -2%  |
| (direct) / (none) | 22,964   | 3%  | 62%                | -1% | 284   | 8%  | 1.24%      | 4%  | 628        | 18%  |
| google / cpc      | 5,805    | 6%  | 49%                | 2%  | 146   | 11% | 2.52%      | 4%  | 197        | 8%   |
| bing / organic    | 1,410    | -5% | 46%                | -1% | 35    | 13% | 2.48%      | 19% | 89         | -9%  |
| bing / ppc        | 2,386    | 30% | 45%                | -7% | 28    | 47% | 1.17%      | 14% | 58         | 100% |























| Source / Medium      | Sessions | % ▲  | <b>Bounce Rate</b> | % ▲ | Conv.<br>▼ | % ▲  | Conv. Rate | % ▲  | Sec. Conv. | % ▲ |
|----------------------|----------|------|--------------------|-----|------------|------|------------|------|------------|-----|
| google / organic     | 14,322   | -1%  | 38%                | -3% | 317        | -1%  | 2.21%      | 1%   | 439        | -2% |
| bing / organic       | 1,410    | -5%  | 46%                | -1% | 35         | 13%  | 2.48%      | 19%  | 89         | -9% |
| yahoo / organic      | 325      | 14%  | 30%                | 19% | 6          | -70% | 1.85%      | -74% | 17         | 70% |
| duckduckgo / organic | 205      | 39%  | 28%                | 8%  | 5          | 25%  | 2.44%      | -10% | 34         | 55% |
| baidu / organi