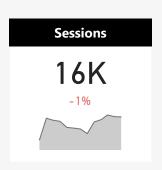

▲ | <b>Bounce Rate</b> | % ▲ | Conv. | % ▲ | Conv. Rate | % ▲ | Sec. Conv. | % ▲  |
|-------------------|----------|-----|--------------------|-----|-------|-----|------------|-----|------------|------|
| google / organic  | 14,322   | -1% | 38%                | -3% | 317   | -1% | 2.21%      | 1%  | 439        | -2%  |
| (direct) / (none) | 22,964   | 3%  | 62%                | -1% | 284   | 8%  | 1.24%      | 4%  | 628        | 18%  |
| google / cpc      | 5,805    | 6%  | 49%                | 2%  | 146   | 11% | 2.52%      | 4%  | 197        | 8%   |
| bing / organic    | 1,410    | -5% | 46%                | -1% | 35    | 13% | 2.48%      | 19% | 89         | -9%  |
| bing / ppc        | 2,386    | 30% | 45%                | -7% | 28    | 47% | 1.17%      | 14% | 58         | 100% |























| Source / Medium      | Sessions | % ▲  | <b>Bounce Rate</b> | % ▲ | Conv.<br>▼ | % ▲  | Conv. Rate | % ▲  | Sec. Conv. | % ▲ |
|----------------------|----------|------|--------------------|-----|------------|------|------------|------|------------|-----|
| google / organic     | 14,322   | -1%  | 38%                | -3% | 317        | -1%  | 2.21%      | 1%   | 439        | -2% |
| bing / organic       | 1,410    | -5%  | 46%                | -1% | 35         | 13%  | 2.48%      | 19%  | 89         | -9% |
| yahoo / organic      | 325      | 14%  | 30%                | 19% | 6          | -70% | 1.85%      | -74% | 17         | 70% |
| duckduckgo / organic | 205      | 39%  | 28%                | 8%  | 5          | 25%  | 2.44%      | -10% | 34         | 55% |
| ba