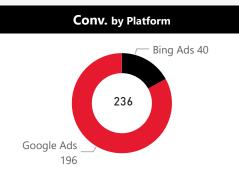

| Ad Type    | Total Budget | Total Cost | Primary Conv. | Cost/Conv. | Conv. Rate | CTR | СР   | С      |
|------------|--------------|------------|---------------|------------|------------|-----|------|--------|
| Google Ads | \$22,200     | \$19,510   | 196           | \$100      | 3.93%      |     | 6.6% | \$3.92 |
| Bing Ads   | \$3,000      | \$5,477    | 40            | \$137      | 1.52%      |     | 3.0% | \$2.07 |
| Total      | \$25,200     | \$24,987   | 236           | \$106      | 3.10%      |     | 4.7% | \$3.28 |