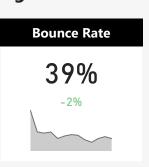

| Source / Medium   | Sessions | % ▲ | <b>Bounce Rate</b> | % ▲ | Conv. | % ▲ | Conv. Rate | % ▲ | Sec. Conv. | % ▲  |
|-------------------|----------|-----|--------------------|-----|-------|-----|------------|-----|------------|------|
| google / organic  | 14,322   | -1% | 38%                | -3% | 317   | -1% | 2.21%      | 1%  | 439        | -2%  |
| (direct) / (none) | 22,964   | 3%  | 62%                | -1% | 284   | 8%  | 1.24%      | 4%  | 628        | 18%  |
| google / cpc      | 5,805    | 6%  | 49%                | 2%  | 146   | 11% | 2.52%      | 4%  | 197        | 8%   |
| bing / organic    | 1,410    | -5% | 46%                | -1% | 35    | 13% | 2.48%      | 19% | 89         | -9%  |
| bing / ppc        | 2,386    | 30% | 45%                | -7% | 28    | 47% | 1.17%      | 14% | 58         | 100% |

| Source / Medium      | Sessions | % ▲  | <b>Bounce Rate</b> | % ▲ | Conv.<br>▼ | % ▲  | Conv. Rate | % ▲  | Sec. Conv. | % ▲ |
|----------------------|----------|------|--------------------|-----|------------|------|------------|------|------------|-----|
| google / organic     | 14,322   | -1%  | 38%                | -3% | 317        | -1%  | 2.21%      | 1%   | 439        | -2% |
| bing / organic       | 1,410    | -5%  | 46%                | -1% | 35         | 13%  | 2.48%      | 19%  | 89         | -9% |
| yahoo / organic      | 325      | 14%  | 30%                | 19% | 6          | -70% | 1.85%      | -74% | 17         | 70% |
| duckduckgo / organic | 205      | 39%  | 28%                | 8%  | 5          | 25%  | 2.44%      | -10% | 34         | 55% |
| baidu / organic      | 91       | 146% | 100%               | 0%  | 0          | 0%   | 0.00%      | 0%   | 0          | 0%  |