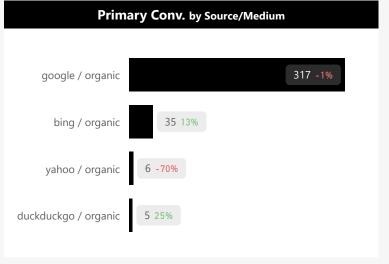

| Source / Medium   | Sessions | % ▲ | <b>Bounce Rate</b> | % ▲ | Conv. | % ▲ | Conv. Rate | % ▲ | Sec. Conv. | % ▲  |
|-------------------|----------|-----|--------------------|-----|-------|-----|------------|-----|------------|------|
| google / organic  | 14,322   | -1% | 38%                | -3% | 317   | -1% | 2.21%      | 1%  | 439        | -2%  |
| (direct) / (none) | 22,964   | 3%  | 62%                | -1% | 284   | 8%  | 1.24%      | 4%  | 628        | 18%  |
| google / cpc      | 5,805    | 6%  | 49%                | 2%  | 146   | 11% | 2.52%      | 4%  | 197        | 8%   |
| bing / organic    | 1,410    | -5% | 46%                | -1% | 35    | 13% | 2.48%      | 19% | 89         | -9%  |
| bing / ppc        | 2,386    | 30% | 45%                | -7% | 28    | 47% | 1.17%      | 14% | 58         | 100% |

| Source / Medium      | Sessions | % ▲  | <b>Bounce Rate</b> | % ▲ | Conv.<br>▼ | % ▲  | Conv. Rate | % ▲  | Sec. Conv. | % ▲ |
|----------------------|----------|------|--------------------|-----|------------|------|------------|------|------------|-----|
| google / organic     | 14,322   | -1%  | 38%                | -3% | 317        | -1%  | 2.21%      | 1%   | 439        | -2% |
| bing / organic       | 1,410    | -5%  | 46%                | -1% | 35         | 13%  | 2.48%      | 19%  | 89         | -9% |
| yahoo / organic      | 325      | 14%  | 30%                | 19% | 6          | -70% | 1.85%      | -74% | 17         | 70% |
| duckduckgo / organic | 205      | 39%  | 28%                | 8%  | 5          | 25%  | 2.44%      | -10% | 34         | 55% |
| baidu / organic      | 91       | 146% | 100%               | 0%  | 0          | 0%   | 0.00%      | 0%   | 0          | 0%  |