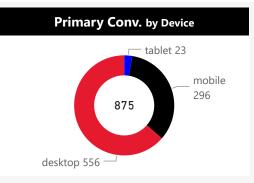

## DIGITAL&.

**Monthly Report** 

May 2024

## **All Channel Overview**

### May 2024





## tablet 547 mobile 11,272 desktop 37,947





# Primary Conv. by Name Enrolled Phone Link Request a Price Request a Brochure Account Creation Primary Conv. by Name 215 -6% 149 16% 149 16% 64 39% 66 3 -6%

| ı                 | Primary Conv. by Source/Medium |         |
|-------------------|--------------------------------|---------|
| google / organic  |                                | 317 -1% |
| (direct) / (none) |                                | 284 8%  |
| google / cpc      | 146 11%                        |         |
| bing / organic    | 35 13%                         |         |
| bing / ppc        | 28 47%                         |         |
|                   |                                |         |

| Source / Medium   | Sessions | % ▲ | <b>Bounce Rate</b> | % ▲ | Conv. | % ▲ | Conv. Rate | % ▲ | Sec. Conv. | % ▲