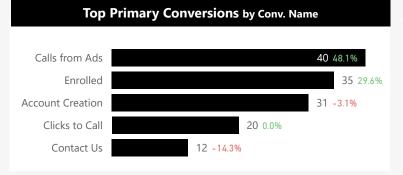

| Top Primary Conversions by Conv. Name | Top Primary Conversions by Conv. Name & Device |
|---------------------------------------|------------------------------------------------|
|                                       |                                                |
|                                       |                                                |
|                                       |                                                |
|                                       |                                                |
|                                       |                                                |
|                                       |                                                |
|                                       |                                                |
|                                       |                                                |
|                                       |                                                |
|                                       |                                                |