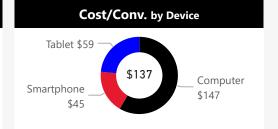

| Cost by Device | Conv. by Device | Cost/Conv. by Device |
|----------------|-----------------|----------------------|
|                |                 |                      |
| \$0            | 0               | \$0                  |
|                |                 |                      |