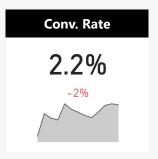

Bounce Rate</b> | % ▲ | Conv. | % ▲ | Conv. Rate | % ▲ | Sec. Conv. | % ▲  |
|-------------------|----------|-----|--------------------|-----|-------|-----|------------|-----|------------|------|
| google / organic  | 14,322   | -1% | 38%                | -3% | 317   | -1% | 2.21%      | 1%  | 439        | -2%  |
| (direct) / (none) | 22,964   | 3%  | 62%                | -1% | 284   | 8%  | 1.24%      | 4%  | 628        | 18%  |
| google / cpc      | 5,805    | 6%  | 49%                | 2%  | 146   | 11% | 2.52%      | 4%  | 197        | 8%   |
| bing / organic    | 1,410    | -5% | 46%                | -1% | 35    | 13% | 2.48%      | 19% | 89         | -9%  |
| bing / ppc        | 2,386    | 30% | 45%                | -7% | 28    | 47% | 1.17%      | 14% | 58         | 100% |























| Source / Medium      | Sessions | % ▲  | <b>Bounce Rate</b> | % ▲ | Conv.<br>▼ | % ▲  | Conv. Rate | % ▲  | Sec. Conv. | % ▲ |
|----------------------|----------|------|--------------------|-----|------------|------|------------|------|------------|-----|
| google / organic     | 14,322   | -1%  | 38%                | -3% | 317        | -1%  | 2.21%      | 1%   | 439        | -2% |
| bing / organic       | 1,410    | -5%  | 46%                | -1% | 35         | 13%  | 2.48%      | 19%  | 89         | -9% |
| yahoo / organic      | 325      | 14%  | 30%                | 19% | 6          | -70% | 1.85%      | -74% | 17         | 70% |
| duckduckgo / organic | 205      | 39%  | 28%                | 8%  | 5          | 25%  | 2.44%      | -10% | 34         | 55% |
| baidu / or