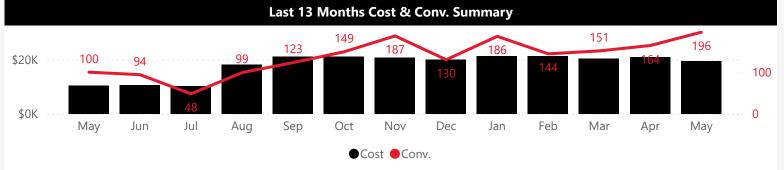

| Ad Type    | Total Budget | Total Cost | Primary Conv. | Cost/Conv. | Conv. Rate | CTR | СР   | С      |
|------------|--------------|------------|---------------|------------|------------|-----|------|--------|
| Google Ads | \$22,200     | \$19,510   | 196           | \$100      | 3.93%      |     | 6.6% | \$3.92 |
| Bing Ads   | \$3,000      | \$5,477    | 40            | \$137      | 1.52%      |     | 3.0% | \$2.07 |
| Total      | \$25,200     | \$24,987   | 236           | \$106      | 3.10%      |     | 4.7% | \$3.28 |