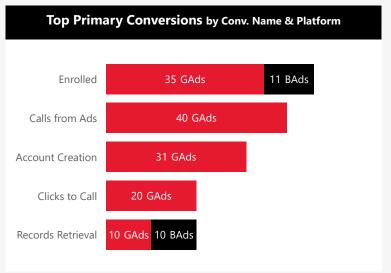

| Top Primary Conversions by Conv. Name | Top Primary Conversions by Conv. Name & Device |
|---------------------------------------|------------------------------------------------|
|                                       |                                                |
|                                       |                                                |
|                                       |                                                |
|                                       |                                                |
|                                       |                                                |
|                                       |                                                |
|                                       |                                                |
|                                       |                                                |
|                                       |                                                |
|                                       |                                                |