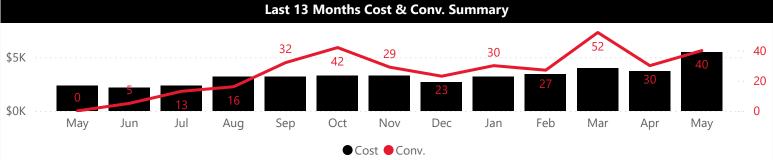

| Ad Type    | Total Budget | Total Cost | Primary Conv. | Cost/Conv. | Conv. Rate | CTR | СР   | С      |
|------------|--------------|------------|---------------|------------|------------|-----|------|--------|
| Google Ads | \$22,200     | \$19,510   | 196           | \$100      | 3.93%      |     | 6.6% | \$3.92 |
| Bing Ads   | \$3,000      | \$5,477    | 40            | \$137      | 1.52%      |     | 3.0% | \$2.07 |
| Total      | \$25,200     | \$24,987   | 236           | \$106      | 3.10%      |     | 4.7% | \$3.28 |