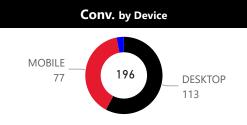

| Cost by Device | Conv. by Device | Cost/Conv. by Device |
|----------------|-----------------|----------------------|
|                |                 |                      |
| \$0            | 0               | \$0                  |
|                |                 |                      |