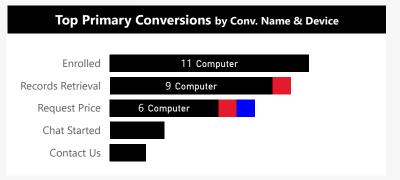

| Top Primary Conversions by Conv. Name | Top Primary Conversions by Conv. Name & Device |
|---------------------------------------|------------------------------------------------|
|                                       |                                                |
|                                       |                                                |
|                                       |                                                |
|                                       |                                                |
|                                       |                                                |
|                                       |                                                |
|                                       |                                                |
|                                       |                                                |
|                                       |                                                |
|                                       |                                                |