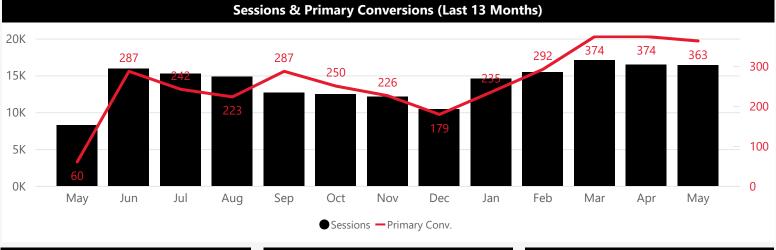

unce Rate</b> | % ▲ | Conv. | % ▲ | Conv. Rate | % ▲ | Sec. Conv. | % ▲  |
|-------------------|----------|-----|--------------------|-----|-------|-----|------------|-----|------------|------|
| google / organic  | 14,322   | -1% | 38%                | -3% | 317   | -1% | 2.21%      | 1%  | 439        | -2%  |
| (direct) / (none) | 22,964   | 3%  | 62%                | -1% | 284   | 8%  | 1.24%      | 4%  | 628        | 18%  |
| google / cpc      | 5,805    | 6%  | 49%                | 2%  | 146   | 11% | 2.52%      | 4%  | 197        | 8%   |
| bing / organic    | 1,410    | -5% | 46%                | -1% | 35    | 13% | 2.48%      | 19% | 89         | -9%  |
| bing / ppc        | 2,386    | 30% | 45%                | -7% | 28    | 47% | 1.17%      | 14% | 58         | 100% |























| Source / Medium      | Sessions | % ▲  | <b>Bounce Rate</b> | % ▲ | Conv.<br>▼ | % ▲  | Conv. Rate | % ▲  | Sec. Conv. | % ▲ |
|----------------------|----------|------|--------------------|-----|------------|------|------------|------|------------|-----|
| google / organic     | 14,322   | -1%  | 38%                | -3% | 317        | -1%  | 2.21%      | 1%   | 439        | -2% |
| bing / organic       | 1,410    | -5%  | 46%                | -1% | 35         | 13%  | 2.48%      | 19%  | 89         | -9% |
| yahoo / organic      | 325      | 14%  | 30%                | 19% | 6          | -70% | 1.85%      | -74% | 17         | 70% |
| duckduckgo / organic | 205      | 39%  | 28%                | 8%  | 5          | 25%  | 2.44%      | -10% | 34         | 55% |
| baidu / orga