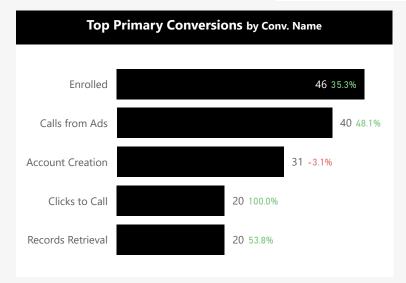

| Top Primary Conversions by Conv. Name | Top Primary Conversions by Conv. Name & Device |
|---------------------------------------|------------------------------------------------|
|                                       |                                                |
|                                       |                                                |
|                                       |                                                |
|                                       |                                                |
|                                       |                                                |
|                                       |                                                |
|                                       |                                                |
|                                       |                                                |
|                                       |                                                |
|                                       |                                                |