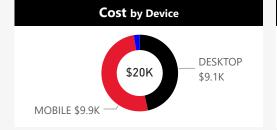

| Cost by Device | Conv. by Device | Cost/Conv. by Device |
|----------------|-----------------|----------------------|
|                |                 |                      |
| \$0            | 0               | \$0                  |
|                |                 |                      |