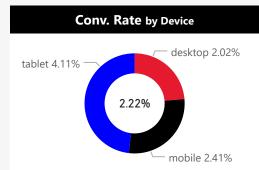

ate</b> | % ▲ | Conv. | % ▲ | Conv. Rate | % ▲ | Sec. Conv. | % ▲  |
|-------------------|----------|-----|--------------------|-----|-------|-----|------------|-----|------------|------|
| google / organic  | 14,322   | -1% | 38%                | -3% | 317   | -1% | 2.21%      | 1%  | 439        | -2%  |
| (direct) / (none) | 22,964   | 3%  | 62%                | -1% | 284   | 8%  | 1.24%      | 4%  | 628        | 18%  |
| google / cpc      | 5,805    | 6%  | 49%                | 2%  | 146   | 11% | 2.52%      | 4%  | 197        | 8%   |
| bing / organic    | 1,410    | -5% | 46%                | -1% | 35    | 13% | 2.48%      | 19% | 89         | -9%  |
| bing / ppc        | 2,386    | 30% | 45%                | -7% | 28    | 47% | 1.17%      | 14% | 58         | 100% |























| Source / Medium      | Sessions | % ▲  | <b>Bounce Rate</b> | % ▲ | Conv.<br>▼ | % ▲  | Conv. Rate | % ▲  | Sec. Conv. | % ▲ |
|----------------------|----------|------|--------------------|-----|------------|------|------------|------|------------|-----|
| google / organic     | 14,322   | -1%  | 38%                | -3% | 317        | -1%  | 2.21%      | 1%   | 439        | -2% |
| bing / organic       | 1,410    | -5%  | 46%                | -1% | 35         | 13%  | 2.48%      | 19%  | 89         | -9% |
| yahoo / organic      | 325      | 14%  | 30%                | 19% | 6          | -70% | 1.85%      | -74% | 17         | 70% |
| duckduckgo / organic | 205      | 39%  | 28%                | 8%  | 5          | 25%  | 2.44%      | -10% | 34         | 55% |
| baidu / organic