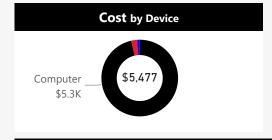

| Ad Type    | Total Budget | Total Cost | Primary Conv. | Cost/Conv. | Conv. Rate | CTR | СР   | С      |
|------------|--------------|------------|---------------|------------|------------|-----|------|--------|
| Google Ads | \$22,200     | \$19,510   | 196           | \$100      | 3.93%      |     | 6.6% | \$3.92 |
| Bing Ads   | \$3,000      | \$5,477    | 40            | \$137      | 1.52%      |     | 3.0% | \$2.07 |
| Total      | \$25,200     | \$24,987   | 236           | \$106      | 3.10%      |     | 4.7% | \$3.28 |

| Cost by Device | Conv. by Device | Cost/Conv. by Device |
|----------------|-----------------|----------------------|
|                |                 |                      |
| \$0            | 0               | \$0                  |
|                |                 |                      |