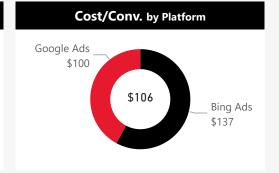

| Ad Type    | Total Budget | Total Cost | Primary Conv. | Cost/Conv. | Conv. Rate | CTR | СР   | С      |
|------------|--------------|------------|---------------|------------|------------|-----|------|--------|
| Google Ads | \$22,200     | \$19,510   | 196           | \$100      | 3.93%      |     | 6.6% | \$3.92 |
| Bing Ads   | \$3,000      | \$5,477    | 40            | \$137      | 1.52%      |     | 3.0% | \$2.07 |
| Total      | \$25,200     | \$24,987   | 236           | \$106      | 3.10%      |     | 4.7% | \$3.28 |