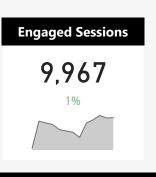

| <b>Bounce Rate</b> | % ▲ | Conv. | % ▲ | Conv. Rate | % ▲ | Sec. Conv. | % ▲  |
|-------------------|----------|-----|--------------------|-----|-------|-----|------------|-----|------------|------|
| google / organic  | 14,322   | -1% | 38%                | -3% | 317   | -1% | 2.21%      | 1%  | 439        | -2%  |
| (direct) / (none) | 22,964   | 3%  | 62%                | -1% | 284   | 8%  | 1.24%      | 4%  | 628        | 18%  |
| google / cpc      | 5,805    | 6%  | 49%                | 2%  | 146   | 11% | 2.52%      | 4%  | 197        | 8%   |
| bing / organic    | 1,410    | -5% | 46%                | -1% | 35    | 13% | 2.48%      | 19% | 89         | -9%  |
| bing / ppc        | 2,386    | 30% | 45%                | -7% | 28    | 47% | 1.17%      | 14% | 58         | 100% |























| Source / Medium      | Sessions | % ▲  | <b>Bounce Rate</b> | % ▲ | Conv.<br>▼ | % ▲  | Conv. Rate | % ▲  | Sec. Conv. | % ▲ |
|----------------------|----------|------|--------------------|-----|------------|------|------------|------|------------|-----|
| google / organic     | 14,322   | -1%  | 38%                | -3% | 317        | -1%  | 2.21%      | 1%   | 439        | -2% |
| bing / organic       | 1,410    | -5%  | 46%                | -1% | 35         | 13%  | 2.48%      | 19%  | 89         | -9% |
| yahoo / organic      | 325      | 14%  | 30%                | 19% | 6          | -70% | 1.85%      | -74% | 17         | 70% |
| duckduckgo / organic | 205      | 39%  | 28%                | 8%  | 5          | 25%  | 2.44%      | -10% | 34         | 55% |
| baid