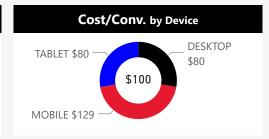

| Cost by Device | Conv. by Device | Cost/Conv. by Device |
|----------------|-----------------|----------------------|
|                |                 |                      |
| \$0            | 0               | \$0                  |
|                |                 |                      |