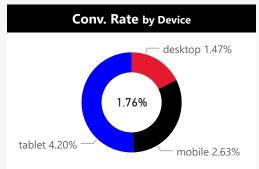

## DIGITAL&.

**Monthly Report** 

May 2024

## **All Channel Overview**

### May 2024





## tablet 547 mobile 11,272 desktop 37,947





# Primary Conv. by Name Enrolled Phone Link Request a Price Request a Brochure Account Creation Primary Conv. by Name 215 -6% 149 16% 149 16% 64 39% 66 3 -6%

| ı                 | Primary Conv. by Source/Medium |         |
|-------------------|--------------------------------|---------|
| google / organic  |                                | 317 -1% |
| (direct) / (none) |                                | 284 8%  |
| google / cpc      | 146 11%                        |         |
| bing / organic    | 35 13%                         |         |
| bing / ppc        | 28 47%                         |         |
|                   |                                |         |

| Source / Medium   | Sessions | % ▲ | <b>Bounce Rate</b> | % ▲ | Conv. | % ▲ | Conv. Rate | % ▲ | Sec. Conv. | % ▲  |