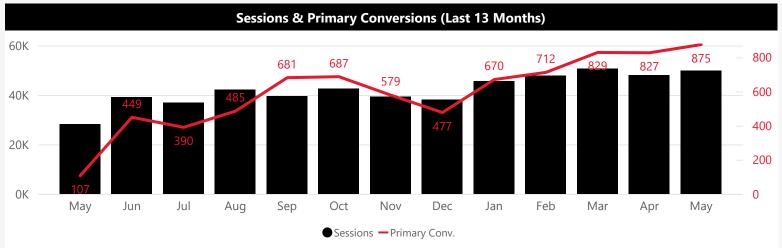

## DIGITAL&.

**Monthly Report** 

May 2024

## **All Channel Overview**

### May 2024





## tablet 547 mobile 11,272 desktop 37,947





# Primary Conv. by Name Enrolled Phone Link Request a Price Request a Brochure Account Creation Primary Conv. by Name 215 -6% 149 16% 149 16% 64 39% 66 3 -6%

| ı                 | Primary Conv. by Source/Medium |         |
|-------------------|--------------------------------|---------|
| google / organic  |                                | 317 -1% |
| (direct) / (none) |                                | 284 8%  |
| google / cpc      | 146 11%                        |         |
| bing / organic    | 35 13%                         |         |
| bing / ppc        | 28 47%                         |         |
|                   |                                |         |

| Source / Medium   | Sessions | % ▲ | <b>Bounce Rate</b> | % ▲ | Conv