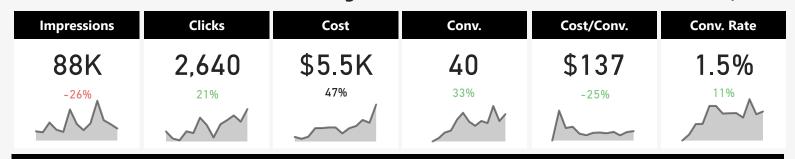

| Ad Type    | Total Budget | Total Cost | Primary Conv. | Cost/Conv. | Conv. Rate | CTR | СР   | С      |
|------------|--------------|------------|---------------|------------|------------|-----|------|--------|
| Google Ads | \$22,200     | \$19,510   | 196           | \$100      | 3.93%      |     | 6.6% | \$3.92 |
| Bing Ads   | \$3,000      | \$5,477    | 40            | \$137      | 1.52%      |     | 3.0% | \$2.07 |
| Total      | \$25,200     | \$24,987   | 236           | \$106      | 3.10%      |     | 4.7% | \$3.28 |