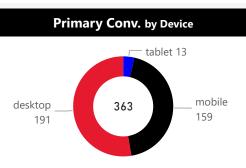

# Primary Conv. by Name Enrolled Phone Link Request a Price Request a Brochure Account Creation Primary Conv. by Name 215 -6% 149 16% 149 16% 64 39% 66 3 -6%

| ı                 | Primary Conv. by Source/Medium |         |
|-------------------|--------------------------------|---------|
| google / organic  |                                | 317 -1% |
| (direct) / (none) |                                | 284 8%  |
| google / cpc      | 146 11%                        |         |
| bing / organic    | 35 13%                         |         |
| bing / ppc        | 28 47%                         |         |
|                   |                                |         |