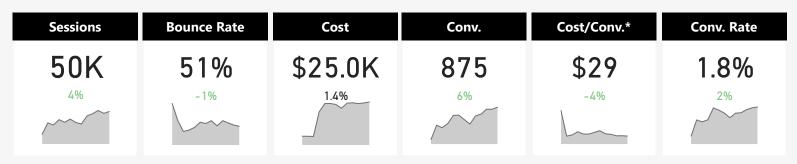

## DIGITAL&.

**Monthly Report** 

May 2024

## **All Channel Overview**

### May 2024





## tablet 547 mobile 11,272 desktop 37,947





# Primary Conv. by Name Enrolled Phone Link Request a Price Request a Brochure Account Creation Primary Conv. by Name 215 -6% 149 16% 149 16% 64 39% 66 3 -6%

| ı                 | Primary Conv. by Source/Medium |         |
|-------------------|--------------------------------|---------|
| google / organic  |                                | 317 -1% |
| (direct) / (none) |                                | 284 8%  |
| google / cpc      | 146 11%                        |         |
| bing / organic    | 35 13%                         |         |
| bing / ppc        | 28 47%                         |         |
|                   |                                |         |

| Source / Medium   | Sessions | % ▲ | <b>Bounce Rate</b> | % ▲ | Co